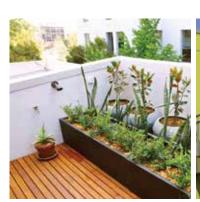

# SECRET GARDEN

The Secret Garden not a big secret after all! A patch of urban garden is becoming so precious, that we want it inside as well as outside our home. This theme celebrates all things filled with light and indoor and outdoor spaces.

# SECRET GARDEN

| Quixotic Green | 4409P -N |
|----------------|----------|
| Chai Latte     | 4440T -N |
| Fallen Leaves  | 2685D    |

A stunning example of an architecture where garden and home are one. The topiary of the plants is in conversation with the curved contours of the home. Bold golden green is used on quixotic structure for understatement.