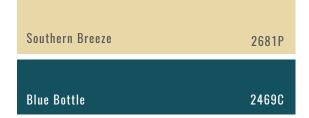

luxuriance of homes set like jeweled islands.

| Delicate Green      | 4319P -N | Blue Drizzle  | 2463P    |
|---------------------|----------|---------------|----------|
| Waft Of Green       | 4348P -N | Mystic Cove   | 2535P    |
| Melancholy Green    | 4343T -N | Nettle Roots  | 4372P -N |
| Pistachio Nut       | 2557T    | Stem          | 2613T    |
| Hills Of Darjeeling | 4323T -N | Grecian Olive | 2650D    |
| Underwaters         | 4311D -N | Forest Shade  | 2530D    |
| Blue Bottle         | 2469C    | Deep Forest   | 26020    |
|                     |          |               |          |
| Southern Breeze     | 2681P    | Asparagus     | 2007C    |
|                     |          |               |          |