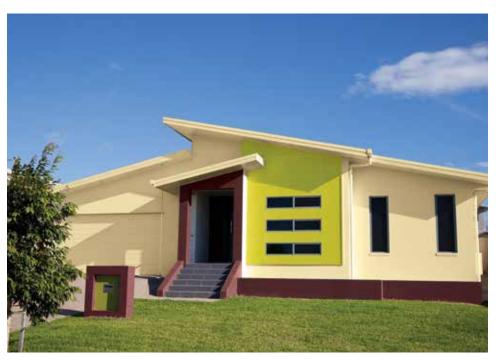

#### SUNLIT BLISS

Incandescent yellow, orange, and earthy terracotta gives a warm welcome to traditional structures.

# SUNLIT BLISS

Mellow yellows are the traditional colors we always associate with home exteriors. These original pigments come from ochre, terracotta and the color of building stones, their sunny warmth makes a house a home. This palette is wonderful for conventional architecture.