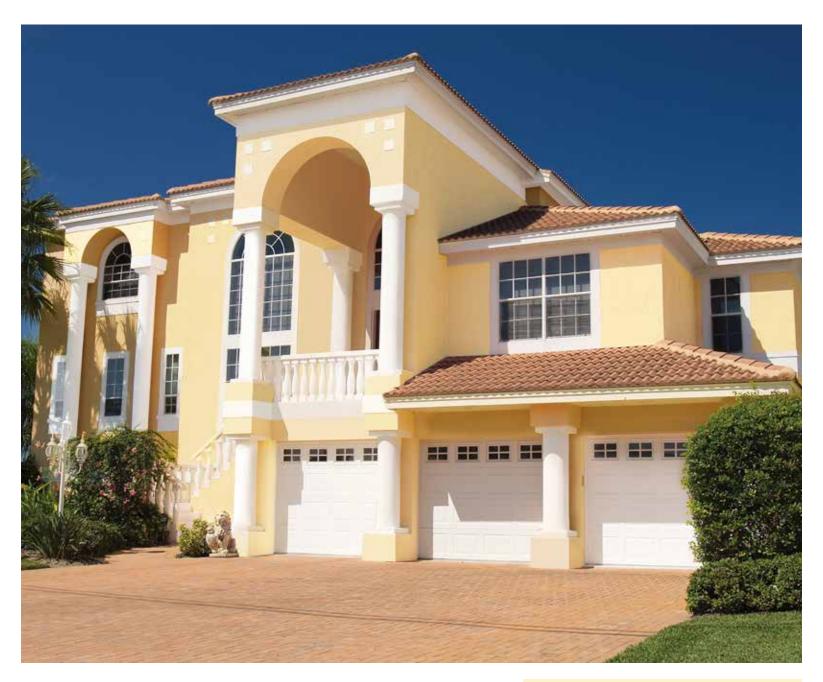

# SUNLIT BLISS

Mellow yellows are the traditional colors we always associate with home exteriors. These original pigments come from ochre, terracotta and the color of building stones, their sunny warmth makes a house a home. This palette is wonderful for conventional architecture.

Traditional masonry highlighted with a light trim brings out the architectural details.

White Wine 2037P

Mecca Gold 2048D

Strong yellows and oranges are a favourite. They create color harmonies when used together on a large home structure.