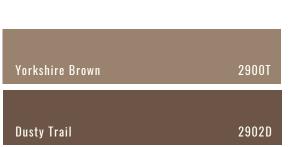

| Littile Lullaby | 2974P    | Evening Star    | 2645P    |
|-----------------|----------|-----------------|----------|
| Moon And Stars  | 2954P    | Grey Shadow     | 2946P    |
| Legend          | 2878P    | Gray Silhouette | 4543P -N |
| Yorkshire Brown | 2900T    | Metal Gray      | 4544P -N |
| Stunning Gray   | 4545T -N | Smokeytone      | 2977T    |
| Dusty Trail     | 2902D    | Eclipse         | 3007D    |
| Electric Gray   | 4533D -N | Black Hills     | 29520    |
| Rubeus          | 4086D -N | Dusty Orchid    | 2244D    |
| ACCENT COLOUR   | 1000D N  | ACCENT COLOUR   | 22770    |

2946P Grey Shadow

4431P - N

Legend

2878P

Dusty Trail

2902D

07

Littile Lullaby