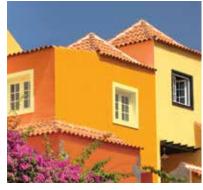

# SUNLIT BLISS

Mellow yellows are the traditional colors we always associate with home exteriors. These original pigments come from ochre, terracotta and the color of building stones, their sunny warmth makes a house a home. This palette is wonderful for conventional architecture.

Picnic Basket 4482T -N

Warm reddish tones let one work comfortably within this palette. Use two close colors to call out a special structure of the house or dramatically call out the entrance feature with a vivid hue.

Redwood

Lightcamel 2745P

Mandarin 2069D

2812C

Festive 2074T

Burgundy 2196C

Windows are the soul to a home. Lets give them some loving. Colored window shutters are immediately eye catching. It's a small area, be bold and paint these in an attractive color.