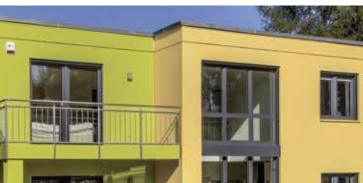

# SECRET GARDEN

| Quixotic Green | 4409P -N |
|----------------|----------|
| Chai Latte     | 4440T -N |
| Fallen Leaves  | 2685D    |

A stunning example of an architecture where garden and home are one. The topiary of the plants is in conversation with the curved contours of the home. Bold golden green is used on quixotic structure for understatement.