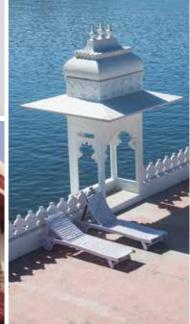

A curvaceous staircase beckons one up the stately entrance to the dramatic entrance under an arched porch.

Delicate Green 4319P -N

Underwaters 4311D -N

A triad of facades is colored in different shades of green emulating the gentle undulations of hillocks.