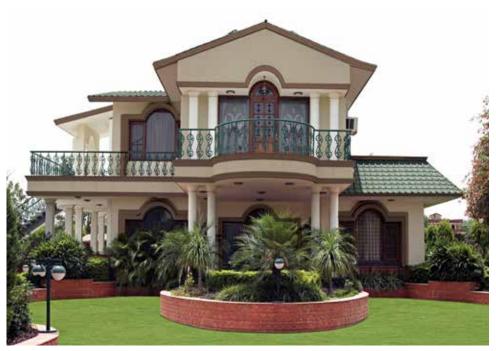

Sombrero Tan 2738P

Harvest Time 2901T

When the house is a large structure, it is possible to combine colors to let the eye dwell on diverse elements. By grounding the outer walls in brown, one can appreciate the other porch entrances and the towering column details of this grand home.