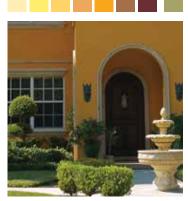

#### SUNLIT BLISS

Incandescent yellow, orange, and earthy terracotta gives a warm welcome to traditional structures.

# SUNLIT BLISS

Mellow yellows are the traditional colors we always associate with home exteriors. These original pigments come from ochre, terracotta and the color of building stones, their sunny warmth makes a house a home. This palette is wonderful for conventional architecture.

Traditional masonry highlighted with a light trim brings out the architectural details.

White Wine 2037P

Mecca Gold 2048D

Strong yellows and oranges are a favourite. They create color harmonies when used together on a large home structure.

| Chrysanthemum   | 4002D N  |
|-----------------|----------|
| A 1: 1 0        | 40520 N  |
| Archie's Orange | 4053C -N |

Whether a cottage or a mansion, our typical home with the tiled roof glows in these golden hues. The structure allows one to place stronger color on the body and highlight trims in a lighter tint.