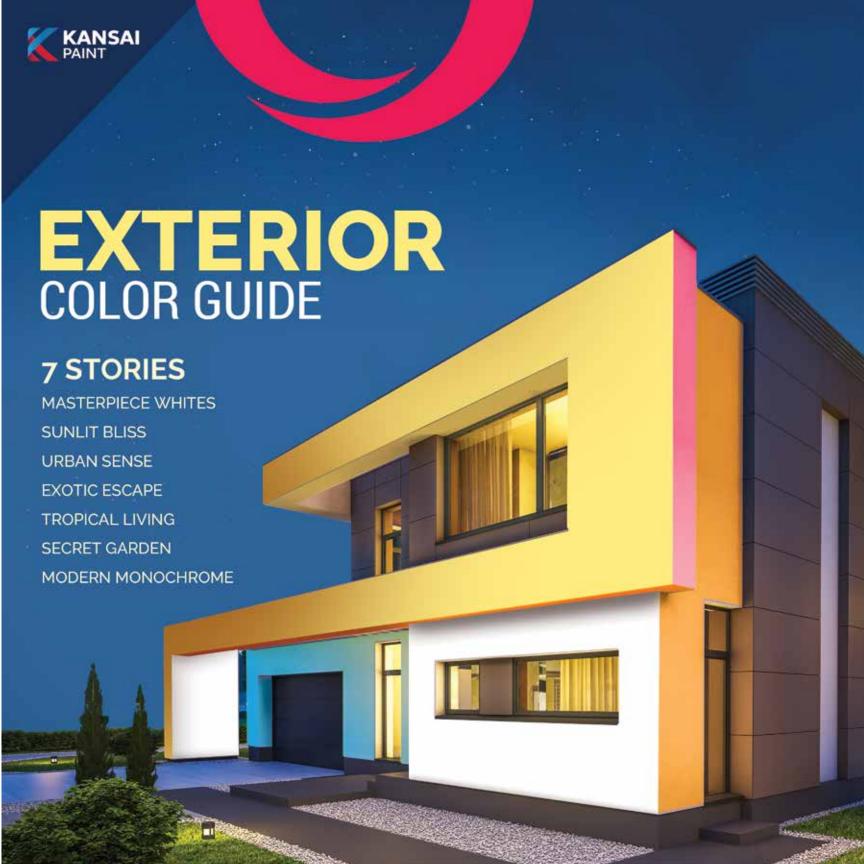

### CONTENT

Introduction 01
How to use the Book 03
7 Color Stories 07

Color Palette 63
Product Information 69

TROPICAL PARADISE

SECRET GARDEN 47 MODERN MONOCHROME 55

#### INTRODUCTION

The Nerolac Exterior Color Guide is a book that inspires you with specially crafted color palettes for your home's exterior.

We always have a dream of making a home at a spectacular location.

Perched on a mountainside, a cliff overlooking the sea or in a garden full of flowers. We bring the color inspirations from those places and bring that vision to the exterior of your home.

Nerolac has travelled the country and seen how the Indian landscape is changing. The book is filled with inspirational colors for the urban Indian home. When painting or repainting our home, we start our journey with looking for the right inspiration. Understand the architecture of the home as well as the surroundings. Pick the right color palette from the seven unique crafted color stories.

### HOW TO USE THE BOOK

Painting the exterior of a home is a big color decision. We are here to give you the assurance, to get it right.

The seven unique color palettes from Nerolac suit your home and style lifestyle. Each story has a color palette in a close family of colors. They can be easily mixed and matched, allowing you to confidently use them for the home exterior.