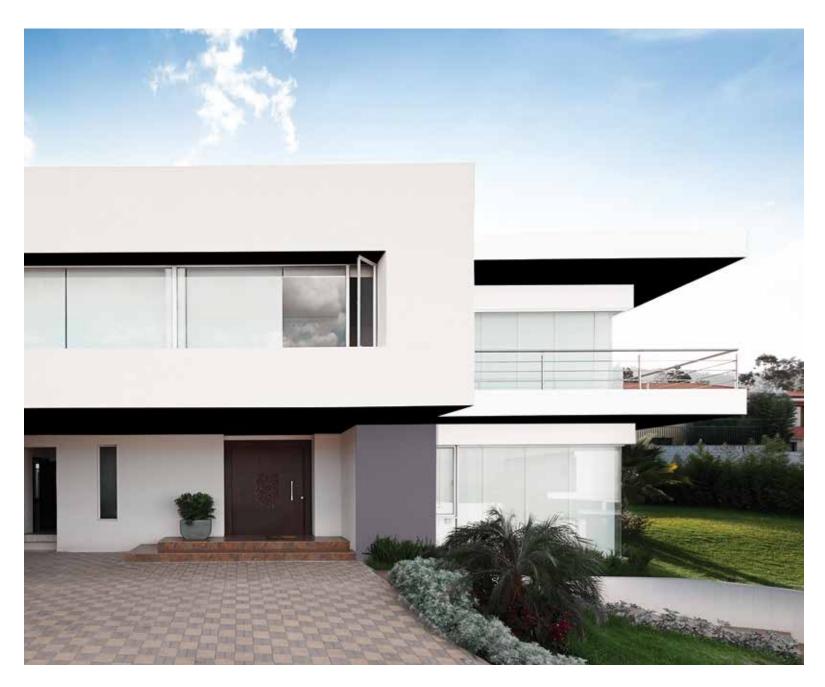

#### **MASTERPIECE WHITES**

A carefully curated palette of white tints and tones, for classic and graceful villas.

A pink tinted white gives the entrance an indulgent air.

Off Whites look good for the elegant frontage of homes. Light harmonies applied to the façade with highlighted edges makes one appreciate an entire row of homes.

| Pale Mushroom | 2897P    |
|---------------|----------|
|               |          |
| Light Latte   | 4452P -N |

Classic architecture with column and arches are given a lofty appearance in masterful whites. The shade and shadow play gives a sharp dimension to the architecture.