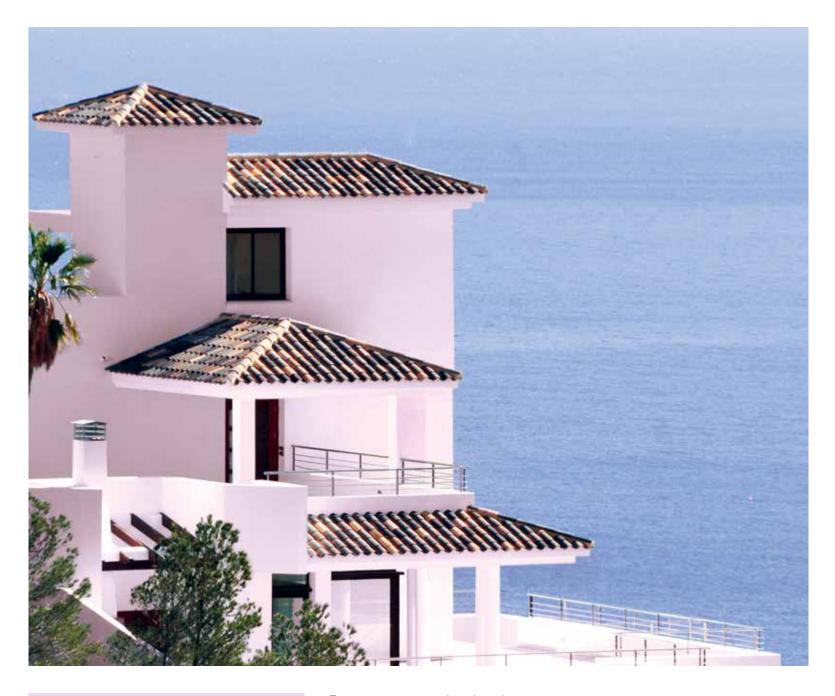

#### **MASTERPIECE WHITES**

A carefully curated palette of white tints and tones, for classic and graceful villas.

A pink tinted white gives the entrance an indulgent air.

Off Whites look good for the elegant frontage of homes. Light harmonies applied to the façade with highlighted edges makes one appreciate an entire row of homes.

| Pale Mushroom | 2897P    |
|---------------|----------|
|               |          |
| Light Latte   | 4452P -N |

Classic architecture with column and arches are given a lofty appearance in masterful whites. The shade and shadow play gives a sharp dimension to the architecture.