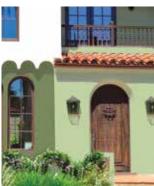

A curvaceous staircase beckons one up the stately entrance to the dramatic entrance under an arched porch.

Delicate Green 4319P -N

Underwaters 4311D -N

A triad of facades is colored in different shades of green emulating the gentle undulations of hillocks.

| Waft Of Green       | 4348P -N |
|---------------------|----------|
| Hills Of Darjeeling | 4323 -N  |

Enter a tropical home, with many charming details. A pretty balustrade, the corner stonework and the pillared verandah are architectural gems. Emerald greens make this house a jewel of the isle.