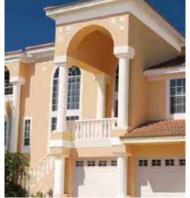

| Pale Mushroom | 2897P    |
|---------------|----------|
|               |          |
| Light Latte   | 4452P -N |

Classic architecture with column and arches are given a lofty appearance in masterful whites. The shade and shadow play gives a sharp dimension to the architecture.