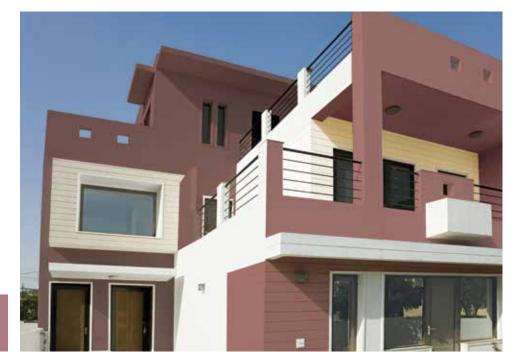

More and more homes are being designed to fit into an urban sensibility. New materials are used cleverly on facades. There is a measured rhythm, of straight architectural lines that makes homes look smarter. Sensitive palettes of muted creams and red pinks give these homes a sensual Urban Sense.

Create a surprise with a sassy pink over an entrance.

A gentle tone hugs the curved contours of this house softening the large structure.

Gentle Doe 2807P

The front facing façade is set to catch the hues of dusk. A play of planes moves through a gradation of sunset hues making this home a welcome place to return, at the end of day.