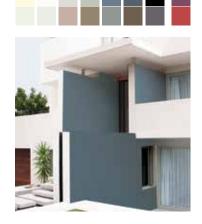

**Dusty Green** 

4431P - N

A dusty green and olive work together to bring all the features of this hacienda home into prominence; the tiled door frame, the arches and the tall tower.

A modernist palette that works for the smart home trend in our cities. Strong grays and brown highlight the intersecting structures on the facades. They also compliment all the modern materials.

| Littile Lullaby | 2974P    | Evening Star    | 2645P    |
|-----------------|----------|-----------------|----------|
| Moon And Stars  | 2954P    | Grey Shadow     | 2946P    |
| Legend          | 2878P    | Gray Silhouette | 4543P -N |
| Yorkshire Brown | 2900T    | Metal Gray      | 4544P -N |
| Stunning Gray   | 4545T -N | Smokeytone      | 2977T    |
| Dusty Trail     | 2902D    | Eclipse         | 3007D    |
| Electric Gray   | 4533D -N | Black Hills     | 29520    |
| Rubeus          | 4086D -N | Dusty Orchid    | 2244D    |
| ACCENT COLOUR   | 1000D N  | ACCENT COLOUR   | 22770    |

Muted metal gray lines the stairwell, to the airy terrace.

A soft stunning gray marks the entrance to this open house.

| Littile Lullaby | 2974P    |
|-----------------|----------|
| Stunning Gray   | 4545T -N |

An unassuming block comes to life with the addition of shadow colors. Main walls and planes are colored giving a visual strength and intrigue to the house.

| 2946P |
|-------|
|       |
|       |
| 2977T |
|       |