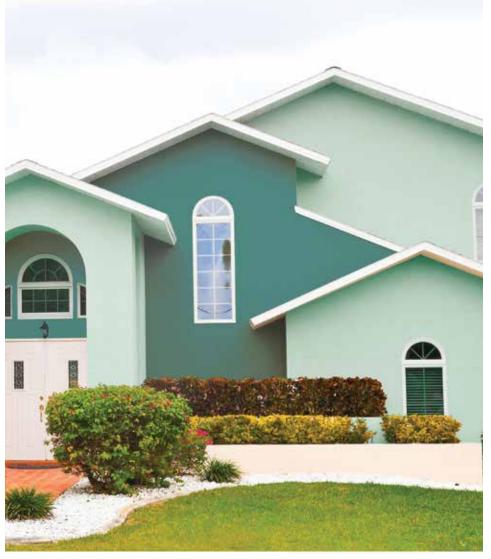

# TROPICAL PARADISE

The house has a cascading dimension with varied volumes of rooms, one in front of the other. Color plays a decisive role, by enhancing the separate structures in bold gold and shades of green.

| Nettle Roots | 4372P -N |
|--------------|----------|
| Asparagus    | 2007C    |

Explore the range of greens from yellowish greens to bluish greens. Here are the options to decide the right tones for this tropical house exterior.