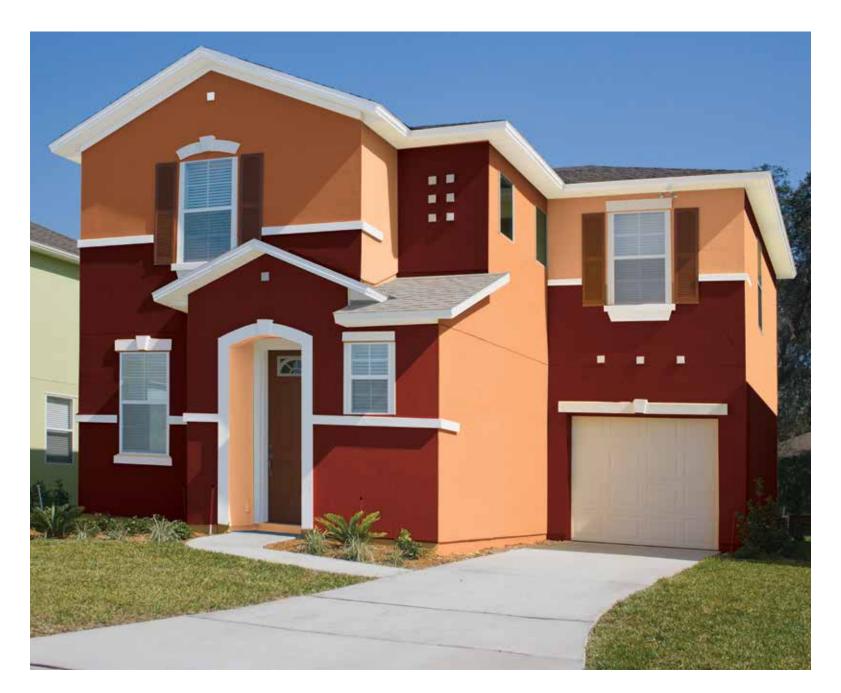

#### SUNLIT BLISS

Incandescent yellow, orange, and earthy terracotta gives a warm welcome to traditional structures.

# SUNLIT BLISS

Mellow yellows are the traditional colors we always associate with home exteriors. These original pigments come from ochre, terracotta and the color of building stones, their sunny warmth makes a house a home. This palette is wonderful for conventional architecture.