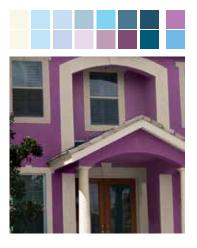

#### **EXOTIC ESCAPE**

A home is a getaway in colors of lavender to deepest cobalt turns the house into a holiday, everyday.

Soft Velvet 4502T -N

Call out the frames of windows and doors to a home in a cheerful color that would highlight these forms.

It is anyone's dream to have a home in a faraway exotic location. Someplace by the deep blue sea, or high on the mountain, catching dawns early light. Fantastic colors from these inspirations of exotic locales; faraway hills to the deepest sea make home a holiday place everyday.

# EXOTIC ESCAPE

| White On White | 3002P   |
|----------------|---------|
| Grape Jelly    | 4172C-N |

When we think of the exotic home, we cannot escape the purple violet colors. Create an extraordinary harmony on this classic home by adding dash of purple-whites on trims and borders.

Tempo 2249T

Grape Jelly 4172C-N

Explore the versatility of combinations when painted in two different styles, a dark or a light combination.

Flow-Jo 2265D

Lone Flower

4206P-N

Towers rise against the edge of a cliff. A spectacular view deserves a great vantage point. The painted home compliments the color of the sky which itself becomes a scene.