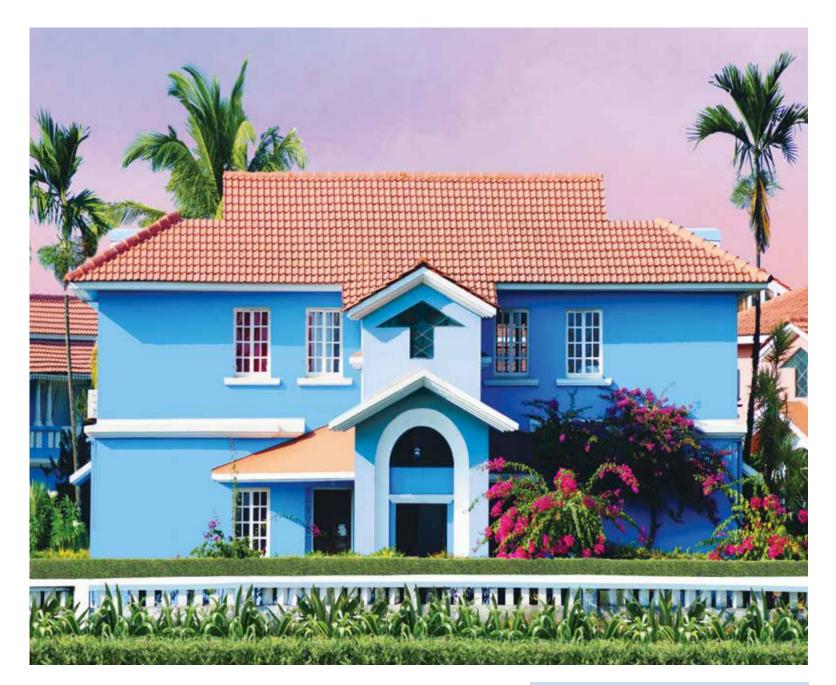

More and more homes are being designed to fit into an urban sensibility. New materials are used cleverly on facades. There is a measured rhythm, of straight architectural lines that makes homes look smarter. Sensitive palettes of muted creams and red pinks give these homes a sensual Urban Sense.

Create a surprise with a sassy pink over an entrance.

A gentle tone hugs the curved contours of this house softening the large structure.

Gentle Doe 2807P

The front facing façade is set to catch the hues of dusk. A play of planes moves through a gradation of sunset hues making this home a welcome place to return, at the end of day.