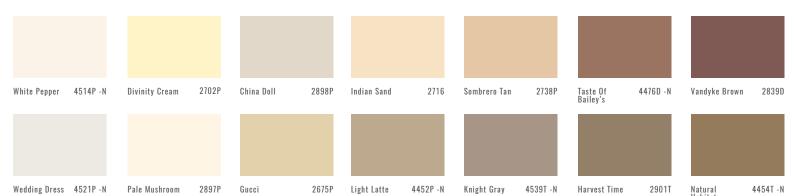

EXTERIOR GUIDE (KPNPL) 03

as they give a crisp balance.

| Wedding Dress   | 4521P -N | White Pepper      | 4514P -N |
|-----------------|----------|-------------------|----------|
| Pale Mushroom   | 2897P    | Divinity Cream    | 2702P    |
|                 |          |                   |          |
| Gucci           | 2675P    | China Doll        | 2898P    |
|                 |          |                   |          |
| Light Latte     | 4452P -N | Indian Sand       | 2716 F   |
| Knight Gray     | 4539T -N | Sombrero Tan      | 2738P    |
| Harvest Time    | 2901T    | Taste Of Bailey's | 4476D -N |
| Natural Habitat | 4454T -N | Vandyke Brown     | 2839D    |
| Laidback Green  | 4553P -N | Espalier          | 2684D    |
| ACCENT COLOUR   |          | ACCENT COLOUR     |          |