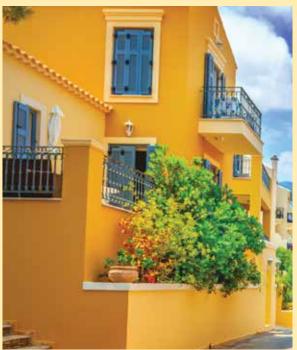

#### SUNLIT BLISS

Incandescent yellow, orange, and earthy terracotta gives a warm welcome to traditional structures.

# SUNLIT BLISS

Mellow yellows are the traditional colors we always associate with home exteriors. These original pigments come from ochre, terracotta and the color of building stones, their sunny warmth makes a house a home. This palette is wonderful for conventional architecture.