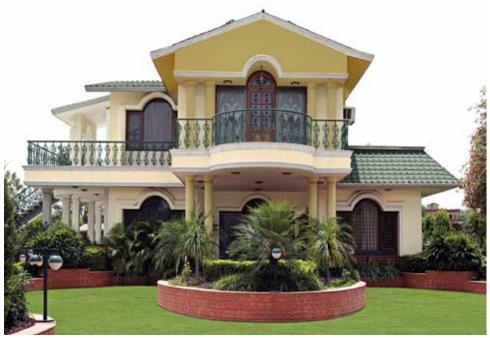

#### **MASTERPIECE WHITES**

A carefully curated palette of white tints and tones, for classic and graceful villas.

| Pale Mushroom | 2897P    |
|---------------|----------|
|               |          |
| Light Latte   | 4452P -N |

Classic architecture with column and arches are given a lofty appearance in masterful whites. The shade and shadow play gives a sharp dimension to the architecture.