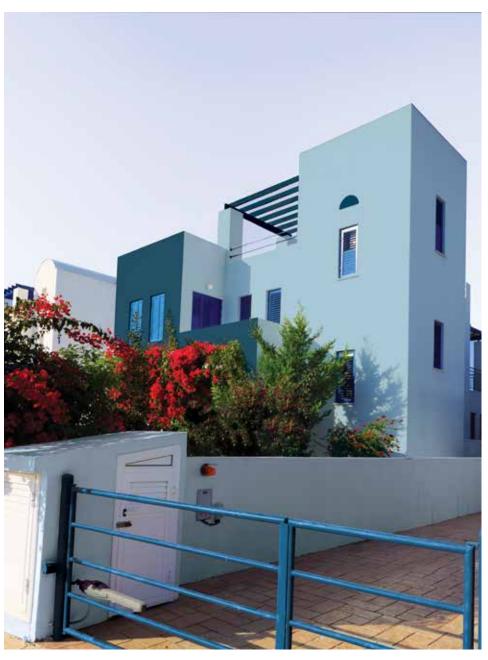

# EXOTIC ESCAPE

| White On White | 3002P   |
|----------------|---------|
| Grape Jelly    | 4172C-N |

When we think of the exotic home, we cannot escape the purple violet colors. Create an extraordinary harmony on this classic home by adding dash of purple-whites on trims and borders.

Tempo 2249T

Grape Jelly 4172C-N

Explore the versatility of combinations when painted in two different styles, a dark or a light combination.

Flow-Jo 2265D

Lone Flower

4206P-N

Towers rise against the edge of a cliff. A spectacular view deserves a great vantage point. The painted home compliments the color of the sky which itself becomes a scene.