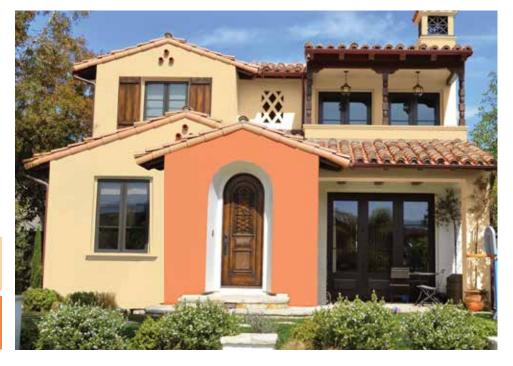

#### SUNLIT BLISS

Incandescent yellow, orange, and earthy terracotta gives a warm welcome to traditional structures.

# SUNLIT BLISS

Mellow yellows are the traditional colors we always associate with home exteriors. These original pigments come from ochre, terracotta and the color of building stones, their sunny warmth makes a house a home. This palette is wonderful for conventional architecture.

Traditional masonry highlighted with a light trim brings out the architectural details.

White Wine 2037P

Mecca Gold 2048D

Strong yellows and oranges are a favourite. They create color harmonies when used together on a large home structure.