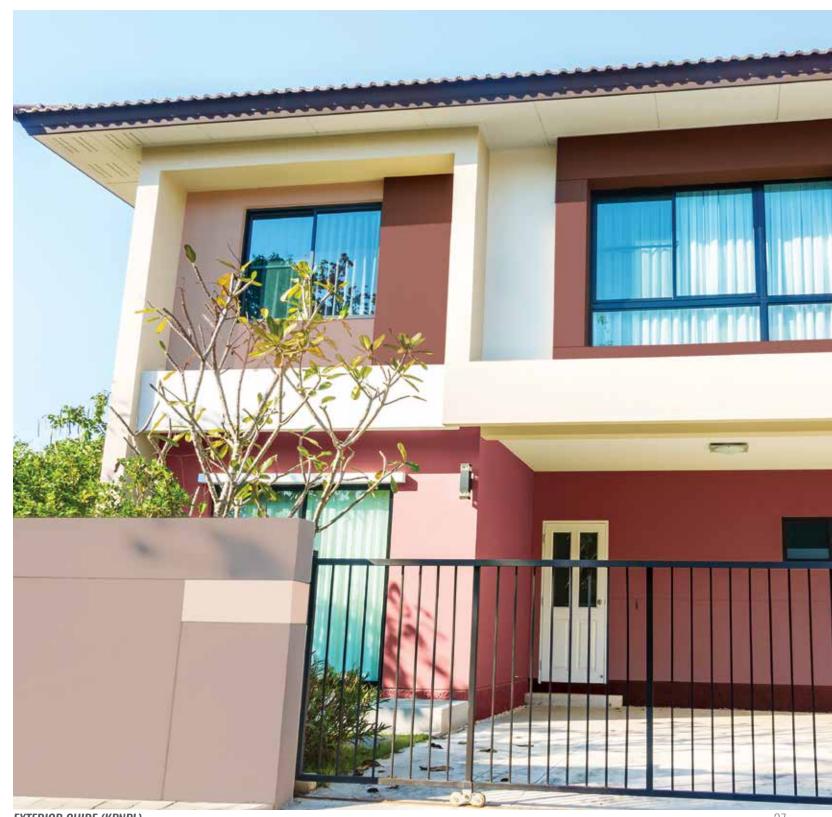

EXTERIOR GUIDE (KPNPL) 03

as they give a crisp balance.

| Wedding Dress   | 4521P -N | White Pepper      | 4514P -N |
|-----------------|----------|-------------------|----------|
| Pale Mushroom   | 2897P    | Divinity Cream    | 2702P    |
|                 |          |                   |          |
| Gucci           | 2675P    | China Doll        | 2898P    |
|                 |          |                   |          |
| Light Latte     | 4452P -N | Indian Sand       | 2716 F   |
| Knight Gray     | 4539T -N | Sombrero Tan      | 2738P    |
| Harvest Time    | 2901T    | Taste Of Bailey's | 4476D -N |
| Natural Habitat | 4454T -N | Vandyke Brown     | 2839D    |
| Laidback Green  | 4553P -N | Espalier          | 2684D    |
| ACCENT COLOUR   |          | ACCENT COLOUR     |          |

A pink tinted white gives the entrance an indulgent air.

Off Whites look good for the elegant frontage of homes. Light harmonies applied to the façade with highlighted edges makes one appreciate an entire row of homes.