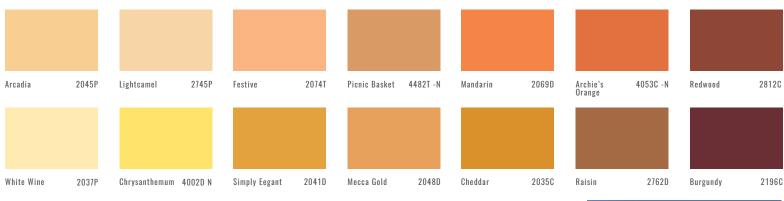

| 2037P   | Arcadia                       | 2045P                                                                                    |
|---------|-------------------------------|------------------------------------------------------------------------------------------|
| 20071   | Aloudiu                       | 20101                                                                                    |
|         |                               |                                                                                          |
| 4002D N | Lightcamel                    | 27 <b>4</b> 5P                                                                           |
|         |                               |                                                                                          |
|         |                               |                                                                                          |
| 2041D   | Festive                       | 2074T                                                                                    |
|         |                               |                                                                                          |
|         |                               |                                                                                          |
| 2048D   | Picnic Basket                 | 4482T -N                                                                                 |
|         |                               |                                                                                          |
| 2035C   | Mandarin                      | 2069D                                                                                    |
| 20000   |                               | 20002                                                                                    |
|         |                               |                                                                                          |
| 2762D   | Archie's Orange               | 4053C -N                                                                                 |
|         |                               |                                                                                          |
|         |                               |                                                                                          |
| 2196C   | Redwood                       | 2812C                                                                                    |
|         |                               |                                                                                          |
|         |                               |                                                                                          |
| 2663D   | Sea Lobster                   | 4073C -N                                                                                 |
|         |                               |                                                                                          |
|         | 2041D 2048D 2035C 2762D 2196C | 2041D Festive  2048D Picnic Basket  2035C Mandarin  2762D Archie's Orange  2196C Redwood |

Traditional masonry highlighted with a light trim brings out the architectural details.

White Wine 2037P

Mecca Gold 2048D

Strong yellows and oranges are a favourite. They create color harmonies when used together on a large home structure.

| Chrysanthemum   | 4002D N  |
|-----------------|----------|
| A 1: 1 0        | 40520 N  |
| Archie's Orange | 4053C -N |

Whether a cottage or a mansion, our typical home with the tiled roof glows in these golden hues. The structure allows one to place stronger color on the body and highlight trims in a lighter tint.

| Simply Elegant | 2041D |
|----------------|-------|
|                |       |
| Lightcamel     | 2745P |

# SUNLIT BLISS

| Arcadia      | 2045P |
|--------------|-------|
| Alloudiu     | 20101 |
| Green Indigo | 2663D |
| Festive      | 2074T |
| Raisin       | 2762D |

Muted tones of an earthy palette give an amiable feel to larger living complexes. They can be used across homes, with a variation. Blend together individual step-ups, insets, arches and dividers giving a classy distinction to the place.

Picnic Basket 4482T -N

Warm reddish tones let one work comfortably within this palette. Use two close colors to call out a special structure of the house or dramatically call out the entrance feature with a vivid hue.

Redwood

Lightcamel 2745P

Mandarin 2069D

2812C

Festive 2074T

Burgundy 2196C

Windows are the soul to a home. Lets give them some loving. Colored window shutters are immediately eye catching. It's a small area, be bold and paint these in an attractive color.