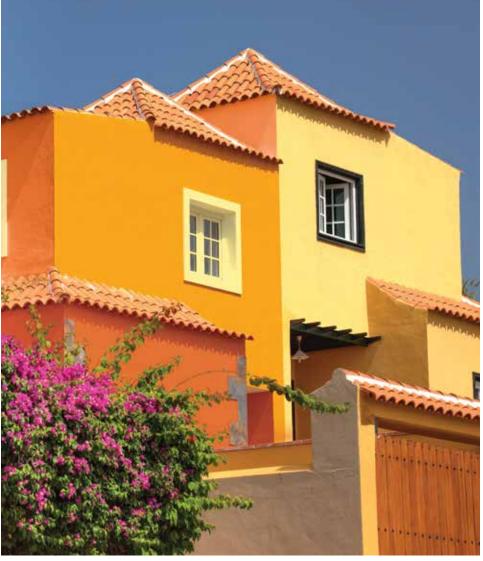

# SUNLIT BLISS

Mellow yellows are the traditional colors we always associate with home exteriors. These original pigments come from ochre, terracotta and the color of building stones, their sunny warmth makes a house a home. This palette is wonderful for conventional architecture.

Traditional masonry highlighted with a light trim brings out the architectural details.

White Wine 2037P

Mecca Gold 2048D

Strong yellows and oranges are a favourite. They create color harmonies when used together on a large home structure.

| Chrysanthemum   | 4002D N  |
|-----------------|----------|
| A 1: 1 0        | 40520 N  |
| Archie's Orange | 4053C -N |

Whether a cottage or a mansion, our typical home with the tiled roof glows in these golden hues. The structure allows one to place stronger color on the body and highlight trims in a lighter tint.