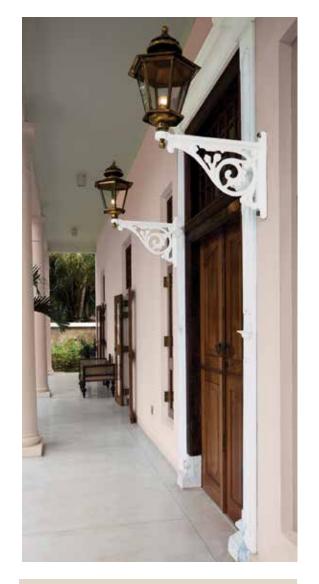

A pink tinted white gives the entrance an indulgent air.

Off Whites look good for the elegant frontage of homes. Light harmonies applied to the façade with highlighted edges makes one appreciate an entire row of homes.