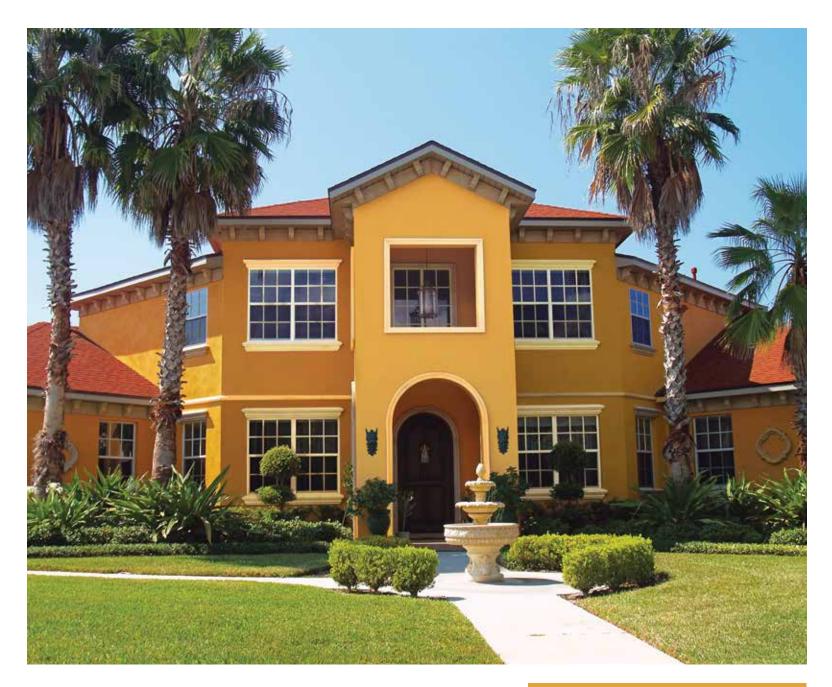

#### SUNLIT BLISS

Incandescent yellow, orange, and earthy terracotta gives a warm welcome to traditional structures.

# SUNLIT BLISS

Mellow yellows are the traditional colors we always associate with home exteriors. These original pigments come from ochre, terracotta and the color of building stones, their sunny warmth makes a house a home. This palette is wonderful for conventional architecture.