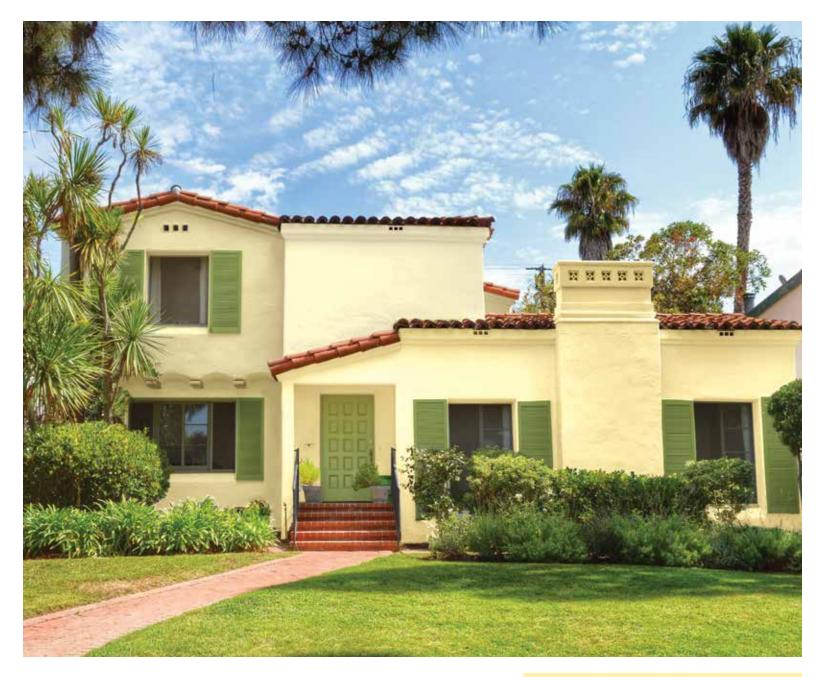

#### SUNLIT BLISS

Incandescent yellow, orange, and earthy terracotta gives a warm welcome to traditional structures.

# SUNLIT BLISS

Mellow yellows are the traditional colors we always associate with home exteriors. These original pigments come from ochre, terracotta and the color of building stones, their sunny warmth makes a house a home. This palette is wonderful for conventional architecture.

Traditional masonry highlighted with a light trim brings out the architectural details.

White Wine 2037P

Mecca Gold 2048D

Strong yellows and oranges are a favourite. They create color harmonies when used together on a large home structure.