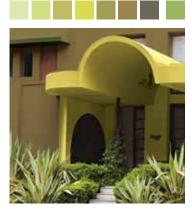

# SUNLIT BLISS

Mellow yellows are the traditional colors we always associate with home exteriors. These original pigments come from ochre, terracotta and the color of building stones, their sunny warmth makes a house a home. This palette is wonderful for conventional architecture.

| 2037P   | Arcadia                       | 2045P                                                                                    |
|---------|-------------------------------|------------------------------------------------------------------------------------------|
| 20071   | Aloudiu                       | 20101                                                                                    |
|         |                               |                                                                                          |
| 4002D N | Lightcamel                    | 27 <b>4</b> 5P                                                                           |
|         |                               |                                                                                          |
|         |                               |                                                                                          |
| 2041D   | Festive                       | 2074T                                                                                    |
|         |                               |                                                                                          |
|         |                               |                                                                                          |
| 2048D   | Picnic Basket                 | 4482T -N                                                                                 |
|         |                               |                                                                                          |
| 2035C   | Mandarin                      | 2069D                                                                                    |
| 20000   |                               | 20002                                                                                    |
|         |                               |                                                                                          |
| 2762D   | Archie's Orange               | 4053C -N                                                                                 |
|         |                               |                                                                                          |
|         |                               |                                                                                          |
| 2196C   | Redwood                       | 2812C                                                                                    |
|         |                               |                                                                                          |
|         |                               |                                                                                          |
| 2663D   | Sea Lobster                   | 4073C -N                                                                                 |
|         |                               |                                                                                          |
|         | 2041D 2048D 2035C 2762D 2196C | 2041D Festive  2048D Picnic Basket  2035C Mandarin  2762D Archie's Orange  2196C Redwood |

Traditional masonry highlighted with a light trim brings out the architectural details.

White Wine 2037P

Mecca Gold 2048D

Strong yellows and oranges are a favourite. They create color harmonies when used together on a large home structure.

| Chrysanthemum   | 4002D N  |
|-----------------|----------|
| A 1: 1 0        | 40520 N  |
| Archie's Orange | 4053C -N |

Whether a cottage or a mansion, our typical home with the tiled roof glows in these golden hues. The structure allows one to place stronger color on the body and highlight trims in a lighter tint.

| Simply Elegant | 2041D |
|----------------|-------|
|                |       |
| Lightcamel     | 2745P |

# SUNLIT BLISS

| Arcadia      | 2045P |
|--------------|-------|
| Alloudiu     | 20101 |
| Green Indigo | 2663D |
| Festive      | 2074T |
| Raisin       | 2762D |

Muted tones of an earthy palette give an amiable feel to larger living complexes. They can be used across homes, with a variation. Blend together individual step-ups, insets, arches and dividers giving a classy distinction to the place.