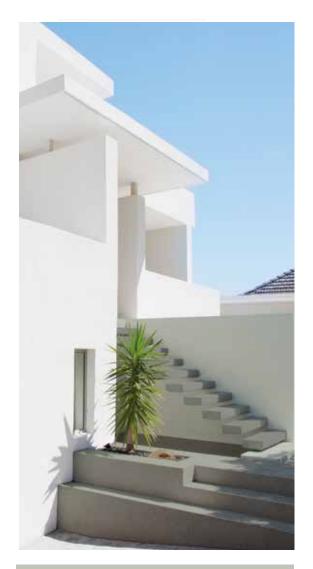

#### **MASTERPIECE WHITES**

A carefully curated palette of white tints and tones, for classic and graceful villas.

| Pale Mushroom | 2897P    |
|---------------|----------|
|               |          |
| Light Latte   | 4452P -N |

Classic architecture with column and arches are given a lofty appearance in masterful whites. The shade and shadow play gives a sharp dimension to the architecture.