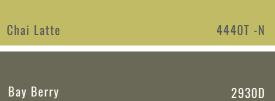

| Placid View             | 2592T     | Quixotic Green        | 4409P -N       |
|-------------------------|-----------|-----------------------|----------------|
| Dusty Green             | 4431P - N | Primrose Path         | 2005T          |
| Chai Latte              | 4440T -N  | lced Lemonade         | 4001P -N       |
| Willow Green            | 4428C -N  | Meringue              | 2011T          |
| Only Olive              | 4441D -N  | Canton Gold           | 4013T -N       |
| Fallen Leaves           | 2685D     | Gold Dust             | 2699D          |
| Bay Berry               | 2930D     | Chicory               | 27 <b>4</b> 9C |
| Line Beel               | 0000      | Oakalla               | 20010          |
| Lime Peel ACCENT COLOUR | 2629D     | Othello ACCENT COLOUR | 2861C          |

# SECRET GARDEN

| Quixotic Green | 4409P -N |
|----------------|----------|
| Chai Latte     | 4440T -N |
| Fallen Leaves  | 2685D    |

A stunning example of an architecture where garden and home are one. The topiary of the plants is in conversation with the curved contours of the home. Bold golden green is used on quixotic structure for understatement.