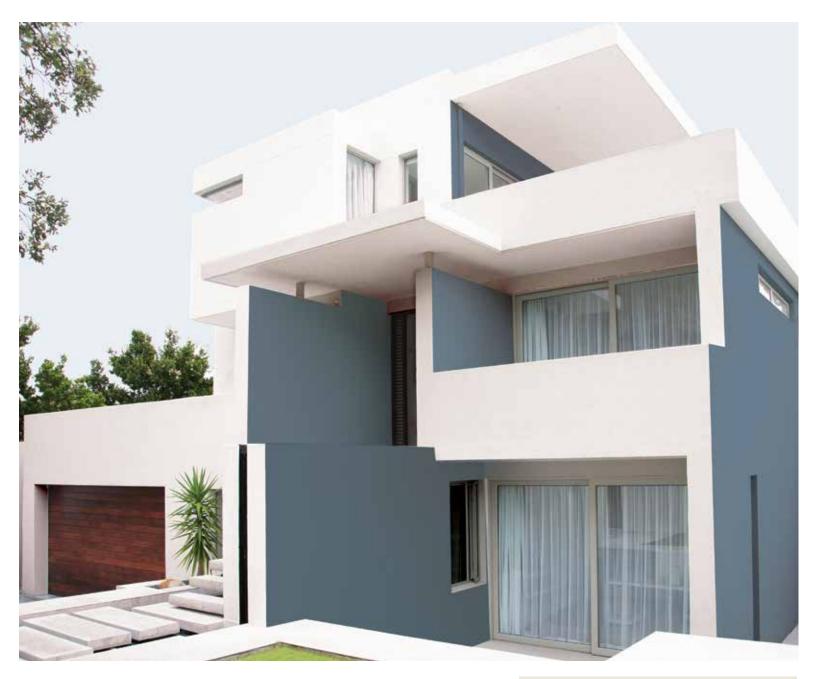

#### **MODERN MONOCHROME**

The home is a puzzle solved with this modern palette of neutrals. It is a fitting compliment to a modern mix of materials.

# MONOCHROME

| Legend          | 2878P    |
|-----------------|----------|
|                 |          |
| Gray Silhouette | 4543P -N |

The power of monochrome is best seen in this house. When materials like stone, glass, metal frames have to be combined, it is the walls in neutral tones that gives a strong silhouette to the façade.

Black Hills 2952C

Modern monochromes are so versatile that the architecture can be treated in many different ways. Here the planes of the ceilings dominate, giving a ground hugging restfulness to this contemporary home.