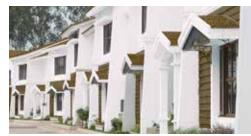

A pink tinted white gives the entrance an indulgent air.

Off Whites look good for the elegant frontage of homes. Light harmonies applied to the façade with highlighted edges makes one appreciate an entire row of homes.