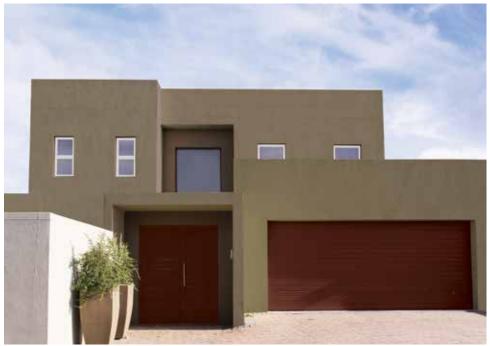

# MASTERPIECE WHITES

| Knight Gray   | 4539T -N |
|---------------|----------|
| Vandyke Brown | 2839D    |

White details shine out against a strong neutral on the main body of a house. Make your pick from beige tones or sandy colors for the background, in contrast to white.

Sombrero Tan 2738P

Harvest Time 2901T

When the house is a large structure, it is possible to combine colors to let the eye dwell on diverse elements. By grounding the outer walls in brown, one can appreciate the other porch entrances and the towering column details of this grand home.