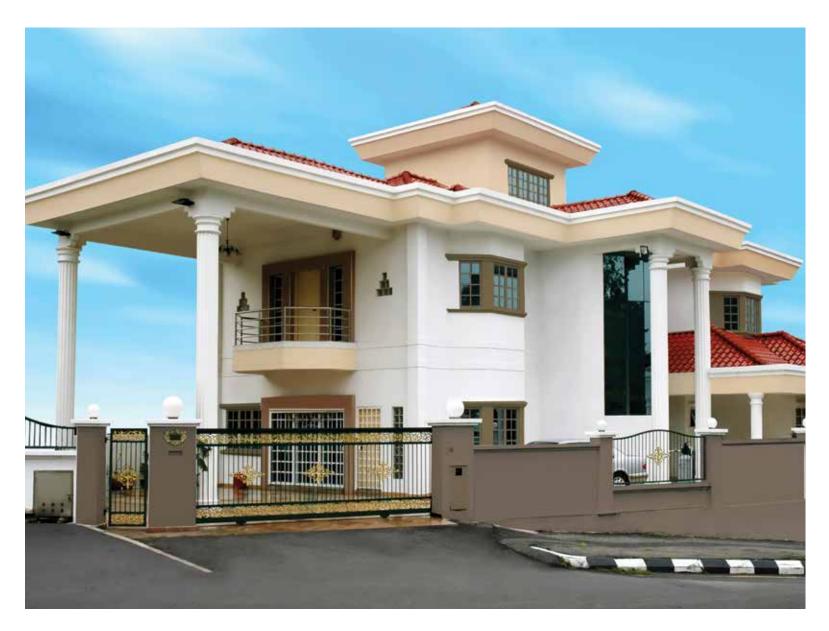

# MONOCHROME

| Legend          | 2878P    |
|-----------------|----------|
|                 |          |
| Gray Silhouette | 4543P -N |

The power of monochrome is best seen in this house. When materials like stone, glass, metal frames have to be combined, it is the walls in neutral tones that gives a strong silhouette to the façade.