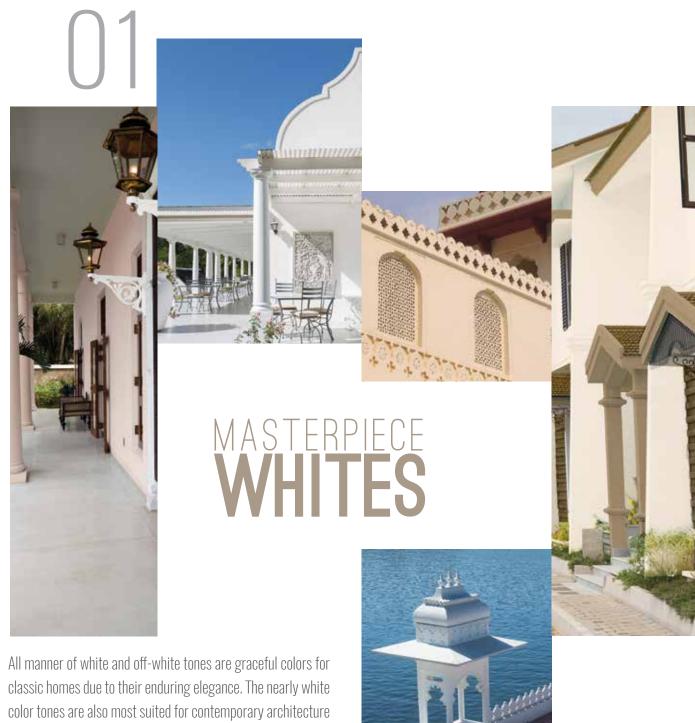

#### **MASTERPIECE WHITES**

A carefully curated palette of white tints and tones, for classic and graceful villas.

A pink tinted white gives the entrance an indulgent air.

Off Whites look good for the elegant frontage of homes. Light harmonies applied to the façade with highlighted edges makes one appreciate an entire row of homes.

| Pale Mushroom | 2897P    |
|---------------|----------|
|               |          |
| Light Latte   | 4452P -N |

Classic architecture with column and arches are given a lofty appearance in masterful whites. The shade and shadow play gives a sharp dimension to the architecture.

| Divinity Cream  | 2702P    |
|-----------------|----------|
| Divinity Oreani | 21021    |
|                 |          |
| White Denne     | 4514D N  |
| White Pepper    | 4514P -N |

EXTERIOR GUIDE (KPNPL)