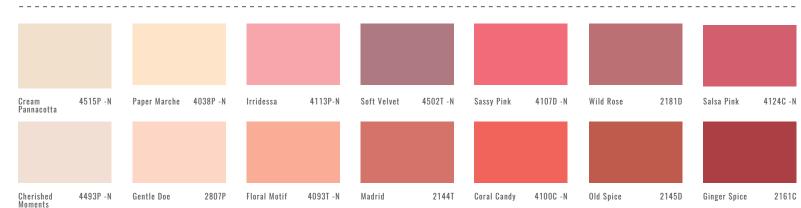

#### **MASTERPIECE WHITES**

A carefully curated palette of white tints and tones, for classic and graceful villas.

| Pale Mushroom | 2897P    |
|---------------|----------|
|               |          |
| Light Latte   | 4452P -N |

Classic architecture with column and arches are given a lofty appearance in masterful whites. The shade and shadow play gives a sharp dimension to the architecture.

| Divinity Cream  | 2702P    |
|-----------------|----------|
| Divinity Oreani | 21021    |
|                 |          |
| White Denne     | 4514D N  |
| White Pepper    | 4514P -N |

EXTERIOR GUIDE (KPNPL)

Against the main white of the house, be experimental and highlight special architectural features. It immediately changes the personality of the home. Pergolas painted in a soft accent color will bring newness to the home.

# MASTERPIECE WHITES

| Knight Gray   | 4539T -N |
|---------------|----------|
| Vandyke Brown | 2839D    |

White details shine out against a strong neutral on the main body of a house. Make your pick from beige tones or sandy colors for the background, in contrast to white.