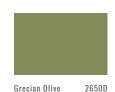

| Pistachio Nut | 2557T |
|---------------|-------|
| Forest Shade  | 2530D |

Nettle Roots 4372P -N

Grecian Olive 2650D

A simply elegant double story villa needs nothing more than rooted greens connecting it to the lush plant life in the surroundings.