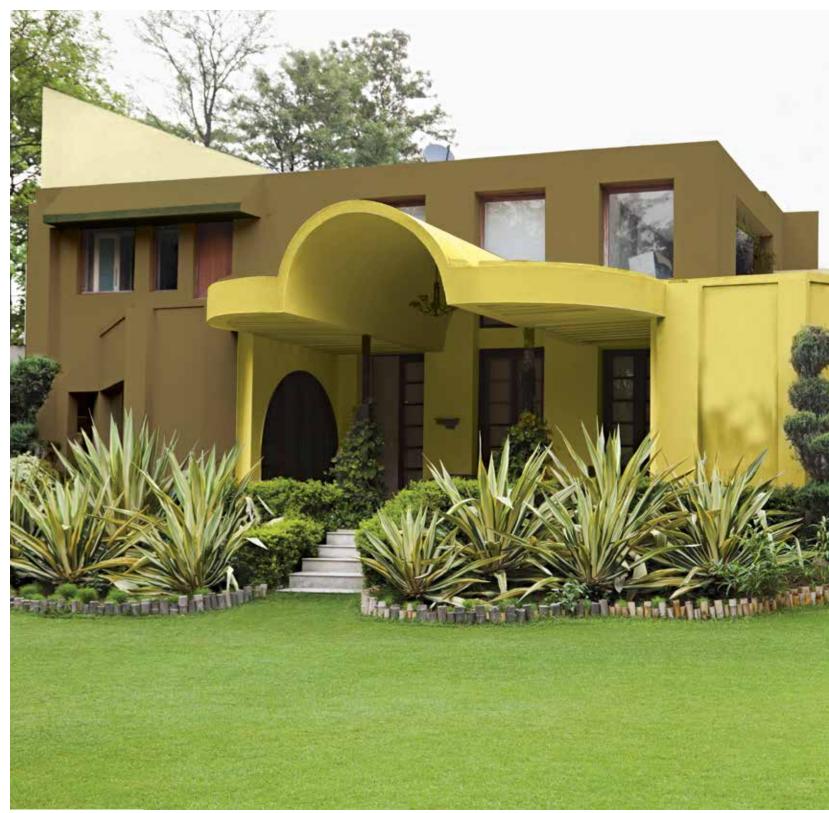

# TROPICAL PARADISE

The house has a cascading dimension with varied volumes of rooms, one in front of the other. Color plays a decisive role, by enhancing the separate structures in bold gold and shades of green.

| Nettle Roots | 4372P -N |
|--------------|----------|
| Asparagus    | 2007C    |

Explore the range of greens from yellowish greens to bluish greens. Here are the options to decide the right tones for this tropical house exterior.

| Pistachio Nut | 2557T |
|---------------|-------|
| Forest Shade  | 2530D |

Nettle Roots 4372P -N

Grecian Olive 2650D

A simply elegant double story villa needs nothing more than rooted greens connecting it to the lush plant life in the surroundings.