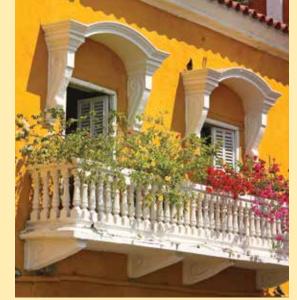

#### SUNLIT BLISS

Incandescent yellow, orange, and earthy terracotta gives a warm welcome to traditional structures.

# SUNLIT BLISS

Mellow yellows are the traditional colors we always associate with home exteriors. These original pigments come from ochre, terracotta and the color of building stones, their sunny warmth makes a house a home. This palette is wonderful for conventional architecture.