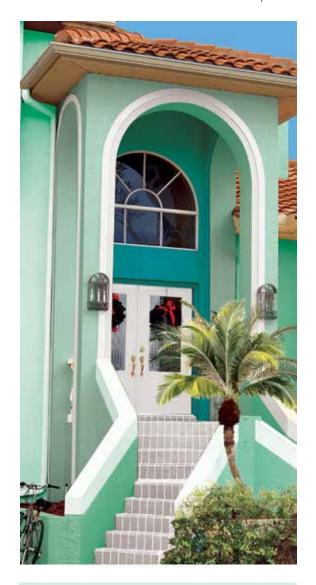

A curvaceous staircase beckons one up the stately entrance to the dramatic entrance under an arched porch.

Delicate Green 4319P -N

Underwaters 4311D -N

A triad of facades is colored in different shades of green emulating the gentle undulations of hillocks.