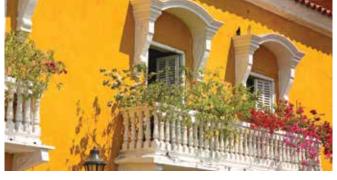

# SUNLIT BLISS

Mellow yellows are the traditional colors we always associate with home exteriors. These original pigments come from ochre, terracotta and the color of building stones, their sunny warmth makes a house a home. This palette is wonderful for conventional architecture.

Traditional masonry highlighted with a light trim brings out the architectural details.

White Wine 2037P

Mecca Gold 2048D

Strong yellows and oranges are a favourite. They create color harmonies when used together on a large home structure.

| Chrysanthemum   | 4002D N  |
|-----------------|----------|
| A 1: 1 0        | 40520 N  |
| Archie's Orange | 4053C -N |

Whether a cottage or a mansion, our typical home with the tiled roof glows in these golden hues. The structure allows one to place stronger color on the body and highlight trims in a lighter tint.