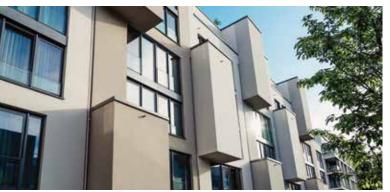

# MONOCHROME

| Legend          | 2878P    |
|-----------------|----------|
|                 |          |
| Gray Silhouette | 4543P -N |

The power of monochrome is best seen in this house. When materials like stone, glass, metal frames have to be combined, it is the walls in neutral tones that gives a strong silhouette to the façade.

Black Hills 2952C

Modern monochromes are so versatile that the architecture can be treated in many different ways. Here the planes of the ceilings dominate, giving a ground hugging restfulness to this contemporary home.