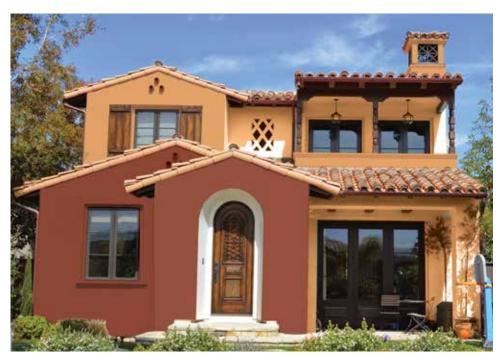

# TROPICAL PARADISE

The house has a cascading dimension with varied volumes of rooms, one in front of the other. Color plays a decisive role, by enhancing the separate structures in bold gold and shades of green.

| Pistachio Nut | 2557T |
|---------------|-------|
| Forest Shade  | 2530D |

Nettle Roots 4372P -N

Grecian Olive 2650D

A simply elegant double story villa needs nothing more than rooted greens connecting it to the lush plant life in the surroundings.