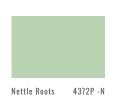

| Nettle Roots | 4372P -N |
|--------------|----------|
| Asparagus    | 2007C    |

Explore the range of greens from yellowish greens to bluish greens. Here are the options to decide the right tones for this tropical house exterior.

| Pistachio Nut | 2557T |
|---------------|-------|
| Forest Shade  | 2530D |

Nettle Roots 4372P -N

Grecian Olive 2650D

A simply elegant double story villa needs nothing more than rooted greens connecting it to the lush plant life in the surroundings.