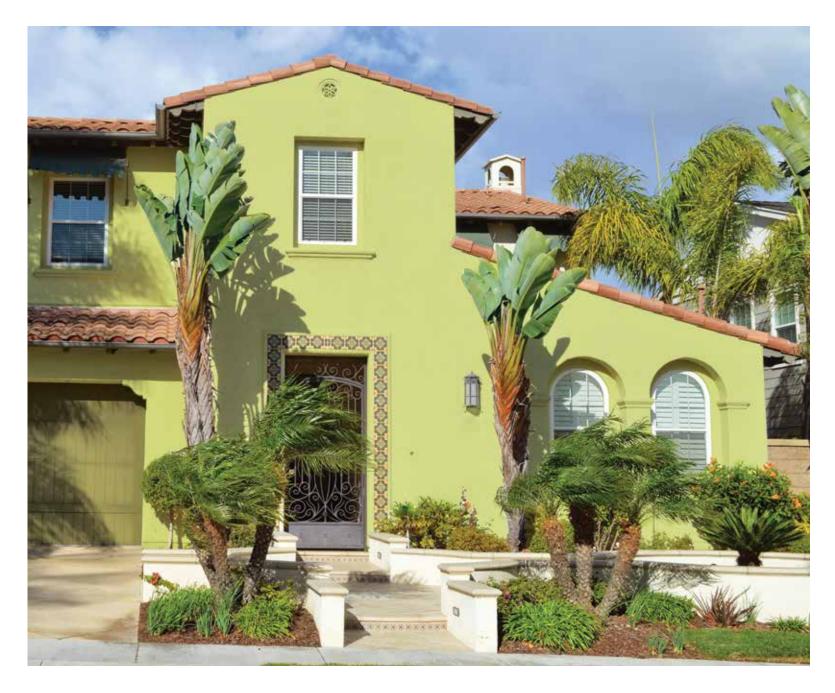

#### TROPICAL PARADISE

A Tropical Paradise is the idea of a house surrounded by glistening lushness. Blue greens wash across homes that are set like jewels.

# TROPICAL PARADISE

The house has a cascading dimension with varied volumes of rooms, one in front of the other. Color plays a decisive role, by enhancing the separate structures in bold gold and shades of green.