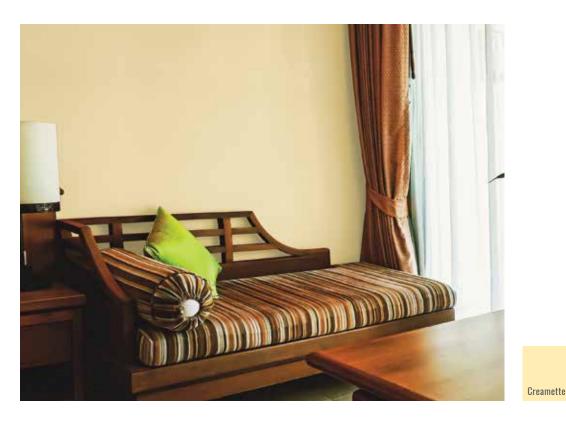

#### **SUNLIT BLISS**

Light is the most sought after quality in a home. The creamy colors of yellow, sunbaked orange, arresting red and terra cotta fill your rooms with warmth. A palette for the more traditional homes.

## 02 SUNLIT BLSS

For homes that are truly comfortable, where we look for a Sunlit Bliss. Pick out a favourite area and make it a place where every one gathers. Familiar woods, ethnic fabrics and warm colors of yellow, ochre, orange and olive make for a cozy home.

| Banana Cream    | 2010P | Yellow Custard   | 2701P   |
|-----------------|-------|------------------|---------|
| Texas Yellow    | 2013D | Creamette        | 2703P   |
|                 |       |                  |         |
| Midas Touch     | 2697T | Marshmellow Whip | 2038P   |
| Southern Breeze | 2681P | Crocus           | 2040T   |
| Gucci           | 2675P | Gilded Lily      | 2056C   |
| Mecca Gold      | 2048D | Nasturtium       | 2070C   |
| Redwood         | 2812C | Tyler's Truck    | 21120   |
|                 | 07007 |                  | 44000   |
| Lariat          | 2732T | Treasure Chest   | 4469D-N |
| ACCENT COLOUR   |       | ACCENT COLOUR    |         |