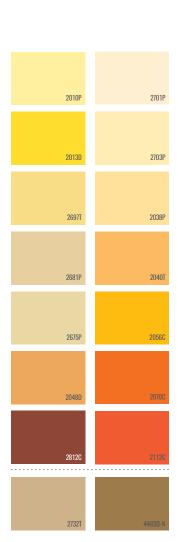

| Banana Cream    | 2010P | Yellow Custard   | 2701P   |
|-----------------|-------|------------------|---------|
| Texas Yellow    | 2013D | Creamette        | 2703P   |
|                 |       |                  |         |
| Midas Touch     | 2697T | Marshmellow Whip | 2038P   |
| Southern Breeze | 2681P | Crocus           | 2040T   |
| Gucci           | 2675P | Gilded Lily      | 2056C   |
| Mecca Gold      | 2048D | Nasturtium       | 2070C   |
| Redwood         | 2812C | Tyler's Truck    | 21120   |
|                 | 07007 |                  | 44000   |
| Lariat          | 2732T | Treasure Chest   | 4469D-N |
| ACCENT COLOUR   |       | ACCENT COLOUR    |         |