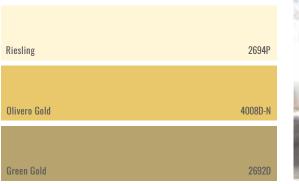

# 06 **SECRET** GARDEN

While you live in bustling streets and high-rise buildings, there is always that desire for a Secret Garden. A hidden green space you can call your own.

| Summer Green     | 2562P   | Riesling              | 2694P   |
|------------------|---------|-----------------------|---------|
| Greenery         | 2626P   | Bitter Lime           | 2639P   |
| Pale Ivy         | 2605P   | Whispering Wind       | 4444P-N |
| Beach Pea        | 2620T   | Lantern Glow          | 2006D   |
| Tropical Mist    | 2641T   | Olivero Gold          | 4008D-N |
| Virgin Forest    | 4374T-N | Fig Leaf              | 2657D   |
| Yucca            | 2935T   | Green Gold            | 2692D   |
|                  | 40000 1 |                       | 00007   |
| Brilliant Garnet | 4390C-N | Kiwi<br>Accent colour | 2628T   |