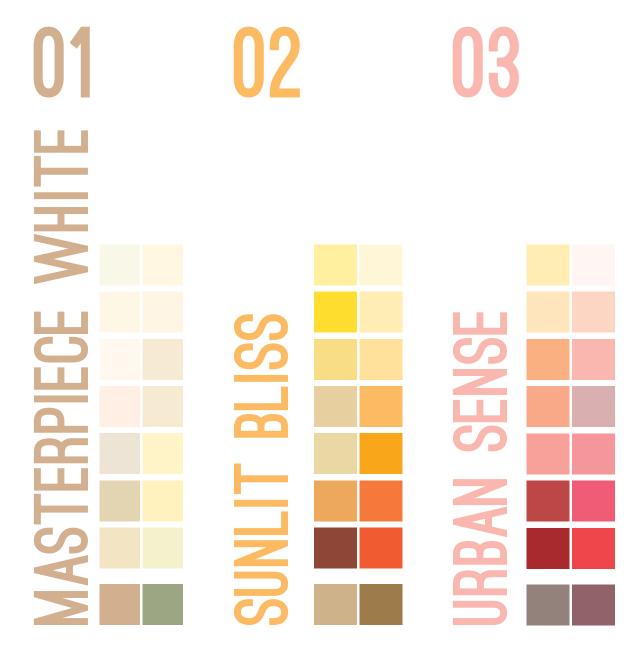

#### **MASTERPIECE WHITES**

A carefully curated palette of white and near white tones that form a blank canvas to your artistic home. For the collector, curator; a enduring style that works for all kinds of homes.

#### **SUNLIT BLISS**

Light is the most sought after quality in a home. The creamy colors of yellow, sunbaked orange, arresting red and terra cotta fill your rooms with warmth. A palette for the more traditional homes.

#### **URBAN SENSE**

A chic palette idea that is perfect for urban homemakers. It blends the qualities of both masculine and feminine principles in a home. Sensual pinks, stunning reds and stylish neutrals for urbane living.

### U I **MASTERPIECE** WHITES

A white in its innumerable tints is a perfect backdrop to a modern art filled home. It is like the canvas against which all the elements of a room come to life.

| Sylvan Green   | 2603P   | Daylight      | 2715P   |
|----------------|---------|---------------|---------|
| Nearly White   | 2904P   | Pale Mushroom | 2897P   |
| Sweet Memories | 4499P-N | Tawny Tan     | 2764P   |
| Seashell Pink  | 4067P-N | Conerstone    | 4471P-N |
| Polar Bear     | 2912P   | Honey Cream   | 2036P   |
| Pebble Walk    | 4451P-N | Starlight     | 2009P   |
| Seafog         | 2674P   | Foggy Green   | 4408P-N |
|                |         |               |         |
| Fawn Beige     | 2774T   | Water Gray    | 2928T   |
| ACCENT COLOUR  |         | ACCENT COLOUR |         |

| Banana Cream    | 2010P | Yellow Custard   | 2701P   |
|-----------------|-------|------------------|---------|
| Texas Yellow    | 2013D | Creamette        | 2703P   |
|                 |       |                  |         |
| Midas Touch     | 2697T | Marshmellow Whip | 2038P   |
| Southern Breeze | 2681P | Crocus           | 2040T   |
| Gucci           | 2675P | Gilded Lily      | 2056C   |
| Mecca Gold      | 2048D | Nasturtium       | 2070C   |
| Redwood         | 2812C | Tyler's Truck    | 21120   |
|                 | 07007 |                  | 44000   |
| Lariat          | 2732T | Treasure Chest   | 4469D-N |
| ACCENT COLOUR   |       | ACCENT COLOUR    |         |

| Chiffon       | 2065P   | Pink Clover    | 2288P   |
|---------------|---------|----------------|---------|
|               |         |                |         |
| Fantan        | 2079P   | Cozy Peach     | 2813P   |
|               |         |                |         |
| Indian Summer | 2095T   | Bridal Party   | 2150P   |
|               |         |                |         |
| Ole'          | 2102T   | Dusty Beige    | 2192P   |
|               |         |                |         |
| Athena        | 2143P   | Sangria        | 2159T   |
|               |         |                |         |
| Red Earth     | 2146D   | Sassy Pink     | 4107D-N |
|               |         |                |         |
| Kokam Red     | 4108C-N | Adventure      | 21890   |
|               |         |                |         |
| Dark Cloud    | 2879T   | Strongo Moroon | 4503T-N |
| ACCENT COLOUR | 20/31   | Strange Maroon | 43031-N |