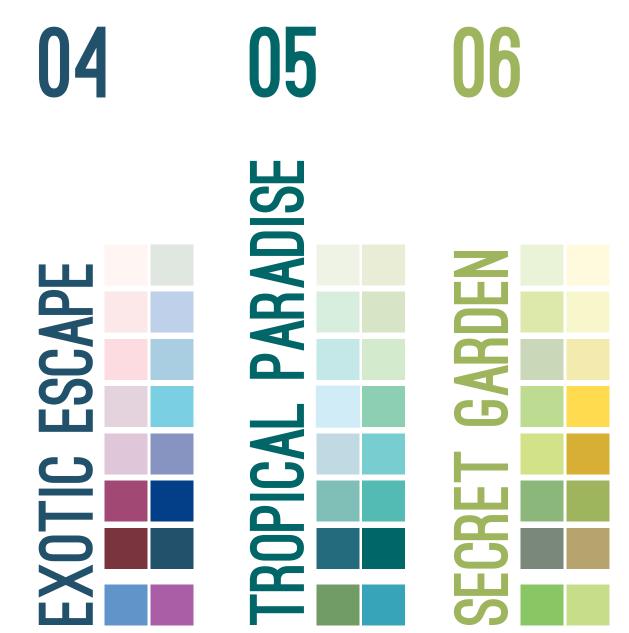

#### **EXOTIC ESCAPE**

We all have a favourite getaway place; a holiday in the hills or an island by the sea. A fantastic palette from the lightest dawn of lavender to deepest cobalt turn the home into a resort you never leave.

#### **TROPICAL PARADISE**

Tropical Paradise is a slightly retro idea for a naturally stylish home. Rich in strong colors, natural woods, the palette has verdant greens and aquatic blues for a lush home.

#### **SECRET GARDEN**

A contemporary look with a seamless transition between the indoor and outdoor areas. For light filled spaces, in a delicate palette of luminous yellows and greens.

| Lilac Snow      | 2295P     | Windstream     | 2995P   |
|-----------------|-----------|----------------|---------|
| Roseberry Bits  | 4133P-N   | Blue Note      | 2360P   |
| Gossammer       | 2233P     | Blue Glitter   | 4243P-N |
| Smokey Purple   | 4176P-N   | French Riveria | 4301T-N |
| Purple Astar    | 2283P     | Delta          | 2354T   |
| Vineyard Valley | 4145D-N   | Debonair       | 23710   |
| Burnt Sienna    | 22100     | Thunder Bay    | 24200   |
| Blue Chambers   | 4246T-N   | Flo-jo         | 2265D   |
| ACCENT COLOUR   | -72701-11 | ACCENT COLOUR  | 220JD   |

## 05 **TROPICAL** PARADISE

It's time to turn your home into a trendy Tropical Paradise. Large plants, strong colors and natural accents in the décor bring abundant lushness into the home.

| Little Lullaby  | 2974P    | Green Puffs     | 4416P-N |
|-----------------|----------|-----------------|---------|
| Aqua Belle      | 2491P    | Young Leaves    | 4371P-N |
| lce Castle      | 2443P    | Mint Sherbet    | 2541P   |
| Flora           | 2408P    | Surf Green      | 2515T   |
| Hanging Ciffs   | 4285P-N  | Lakeside Waters | 4315T-N |
| Pitch Pine      | 2487T    | Taj             | 4330T-N |
| Silence         | 2426D    | Nordic Sea      | 2455C   |
| Trekker's Green | 4375D-N  | Nora's Niche    | 4303C-N |
| ACCENT COLOUR   | -10700-N | ACCENT COLOUR   | 1000011 |

# 06 **SECRET** GARDEN

While you live in bustling streets and high-rise buildings, there is always that desire for a Secret Garden. A hidden green space you can call your own.

| Summer Green     | 2562P   | Riesling              | 2694P   |
|------------------|---------|-----------------------|---------|
| Greenery         | 2626P   | Bitter Lime           | 2639P   |
| Pale Ivy         | 2605P   | Whispering Wind       | 4444P-N |
| Beach Pea        | 2620T   | Lantern Glow          | 2006D   |
| Tropical Mist    | 2641T   | Olivero Gold          | 4008D-N |
| Virgin Forest    | 4374T-N | Fig Leaf              | 2657D   |
| Yucca            | 2935T   | Green Gold            | 2692D   |
|                  | 40000 1 |                       | 00007   |
| Brilliant Garnet | 4390C-N | Kiwi<br>Accent colour | 2628T   |