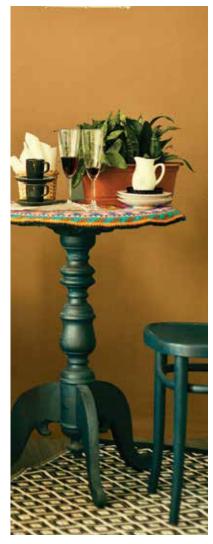

#### **SUNLIT BLISS**

Light is the most sought after quality in a home. The creamy colors of yellow, sunbaked orange, arresting red and terra cotta fill your rooms with warmth. A palette for the more traditional homes.

## 02 SUNLIT BLSS

For homes that are truly comfortable, where we look for a Sunlit Bliss. Pick out a favourite area and make it a place where every one gathers. Familiar woods, ethnic fabrics and warm colors of yellow, ochre, orange and olive make for a cozy home.