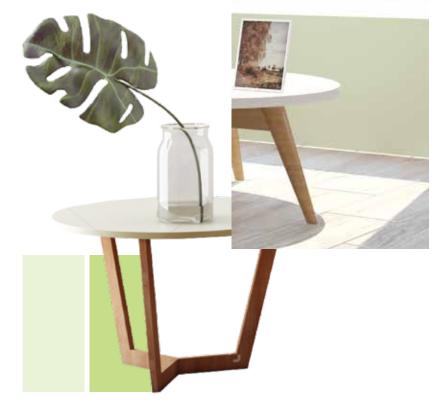

#### **SECRET GARDEN**

A contemporary look with a seamless transition between the indoor and outdoor areas. For light filled spaces, in a delicate palette of luminous yellows and greens.

Bring the outdoors in. Pale calm walls reflect light from the large windows and bring the garden view in focus. The interior flows right outside and boundary ceases to exist between indoor and outdoor.