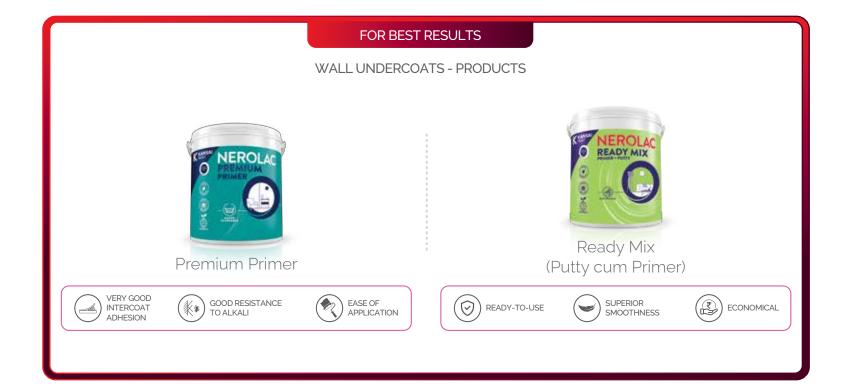

LD



Specially formulated popular emulsion paint that gives better, beautifying and stain resistant properties.

### BEAUTY SHEEN



A high sheen, economical product that keeps your house looking fresh and new for years to come.





SMOOTH MATTE FINISH





### BEAUTY SMOOTH



Nerolac Beauty Smooth Finish Interior Emulsion is a specially developed, economical interior emulsion for a distinctly rich and smooth finish. Its optimum performance, with respect to decoration and protection, is through an ideal combination of pigments and extenders, dispersed in a copolymer emulsion.



### BEAUTY LITTLE MASTER



A specially developed, economical product with a smooth finish, better whiteness, opacity and coverage.



ECONOMICAL PRODUCT WITH OPTIMUM PERFORMANCE SMOOTH & PLEASING MATTE FINISH