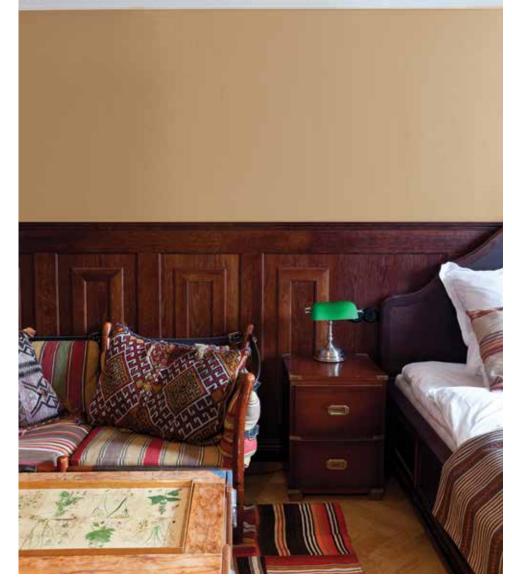

THE REAL PROPERTY OF THE PROPE

| Lariat | 2732T |
|--------|-------|

A warmed beige is always a classic option against wood work. A frank orange adds energy to a dining area.

A theatrical day bed is positioned near a light filled window. In well-lit areas, walls with a creamy tone feel relaxing. Deep and rich walls set the tone for intense drama.