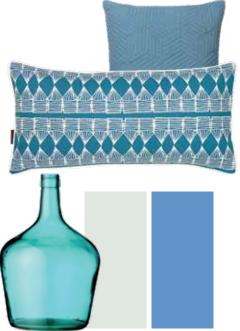

#### **EXOTIC ESCAPE**

We all have a favourite getaway place; a holiday in the hills or an island by the sea. A fantastic palette from the lightest dawn of lavender to deepest cobalt turn the home into a resort you never leave.

The lavender of a dawn sky, the blue of deep water, shadows of purple hills. Bring the colors of faraway spaces into the home. Myriad hues of mountains and the sea. Designate a corner that will be a special place to loose yourself.