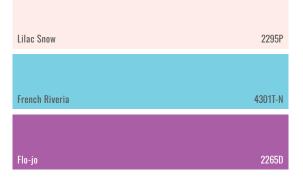

| Lilac Snow      | 2295P     | Windstream     | 2995P   |
|-----------------|-----------|----------------|---------|
| Roseberry Bits  | 4133P-N   | Blue Note      | 2360P   |
| Gossammer       | 2233P     | Blue Glitter   | 4243P-N |
| Smokey Purple   | 4176P-N   | French Riveria | 4301T-N |
| Purple Astar    | 2283P     | Delta          | 2354T   |
| Vineyard Valley | 4145D-N   | Debonair       | 23710   |
| Burnt Sienna    | 22100     | Thunder Bay    | 24200   |
| Blue Chambers   | 4246T-N   | Flo-jo         | 2265D   |
| ACCENT COLOUR   | -72701-11 | ACCENT COLOUR  | 220JD   |