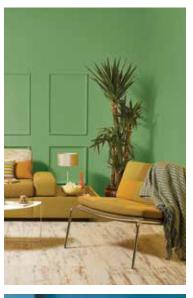

## 02 SUNLIT BLSS

For homes that are truly comfortable, where we look for a Sunlit Bliss. Pick out a favourite area and make it a place where every one gathers. Familiar woods, ethnic fabrics and warm colors of yellow, ochre, orange and olive make for a cozy home.

# SUNLIT BLSS

A gracious room with space that flows from the dining to the living. Harmonious hues of sun-kissed yellow near the window seat, are warmed to an orange accent making the living area cozy.

THE REAL PROPERTY OF THE PROPE

| Lariat | 2732T |
|--------|-------|

A warmed beige is always a classic option against wood work. A frank orange adds energy to a dining area.

A theatrical day bed is positioned near a light filled window. In well-lit areas, walls with a creamy tone feel relaxing. Deep and rich walls set the tone for intense drama.