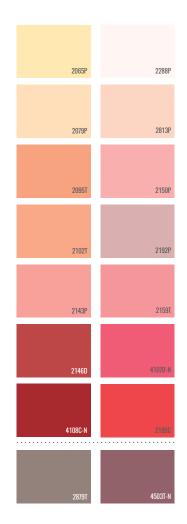

| Chiffon       | 2065P   | Pink Clover    | 2288P   |
|---------------|---------|----------------|---------|
|               |         |                |         |
| Fantan        | 2079P   | Cozy Peach     | 2813P   |
|               |         |                |         |
| Indian Summer | 2095T   | Bridal Party   | 2150P   |
|               |         |                |         |
| Ole'          | 2102T   | Dusty Beige    | 2192P   |
|               |         |                |         |
| Athena        | 2143P   | Sangria        | 2159T   |
|               |         |                |         |
| Red Earth     | 2146D   | Sassy Pink     | 4107D-N |
|               |         |                |         |
| Kokam Red     | 4108C-N | Adventure      | 21890   |
|               |         |                |         |
| Dark Cloud    | 2879T   | Strongo Moroon | 4503T-N |
| ACCENT COLOUR | 20/31   | Strange Maroon | 43031-N |