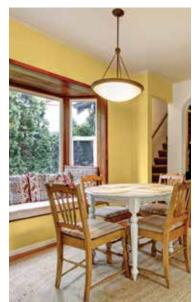

# SUNLIT BLSS

A gracious room with space that flows from the dining to the living. Harmonious hues of sun-kissed yellow near the window seat, are warmed to an orange accent making the living area cozy.

THE REAL PROPERTY OF THE PROPE

| Lariat | 2732T |
|--------|-------|

A warmed beige is always a classic option against wood work. A frank orange adds energy to a dining area.

A theatrical day bed is positioned near a light filled window. In well-lit areas, walls with a creamy tone feel relaxing. Deep and rich walls set the tone for intense drama.