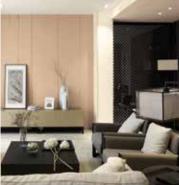

# SUNLIT BLSS

A gracious room with space that flows from the dining to the living. Harmonious hues of sun-kissed yellow near the window seat, are warmed to an orange accent making the living area cozy.

THE REAL PROPERTY OF THE PROPE

| Lariat | 2732T |
|--------|-------|

A warmed beige is always a classic option against wood work. A frank orange adds energy to a dining area.

A theatrical day bed is positioned near a light filled window. In well-lit areas, walls with a creamy tone feel relaxing. Deep and rich walls set the tone for intense drama.