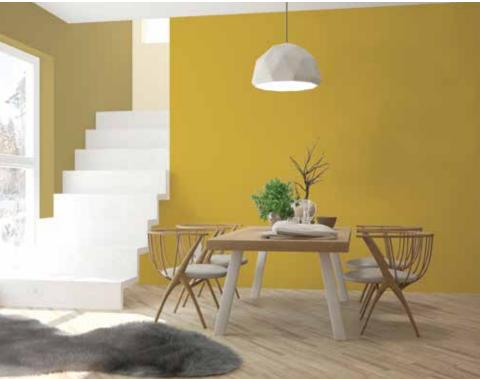

#### **SUNLIT BLISS**

Light is the most sought after quality in a home. The creamy colors of yellow, sunbaked orange, arresting red and terra cotta fill your rooms with warmth. A palette for the more traditional homes.

## 02 SUNLIT BLSS

For homes that are truly comfortable, where we look for a Sunlit Bliss. Pick out a favourite area and make it a place where every one gathers. Familiar woods, ethnic fabrics and warm colors of yellow, ochre, orange and olive make for a cozy home.