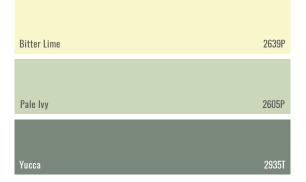

# 06 **SECRET** GARDEN

While you live in bustling streets and high-rise buildings, there is always that desire for a Secret Garden. A hidden green space you can call your own.

| Summer Green     | 2562P   | Riesling              | 2694P   |
|------------------|---------|-----------------------|---------|
| Greenery         | 2626P   | Bitter Lime           | 2639P   |
| Pale Ivy         | 2605P   | Whispering Wind       | 4444P-N |
| Beach Pea        | 2620T   | Lantern Glow          | 2006D   |
| Tropical Mist    | 2641T   | Olivero Gold          | 4008D-N |
| Virgin Forest    | 4374T-N | Fig Leaf              | 2657D   |
| Yucca            | 2935T   | Green Gold            | 2692D   |
|                  | 40000 1 |                       | 00007   |
| Brilliant Garnet | 4390C-N | Kiwi<br>Accent colour | 2628T   |