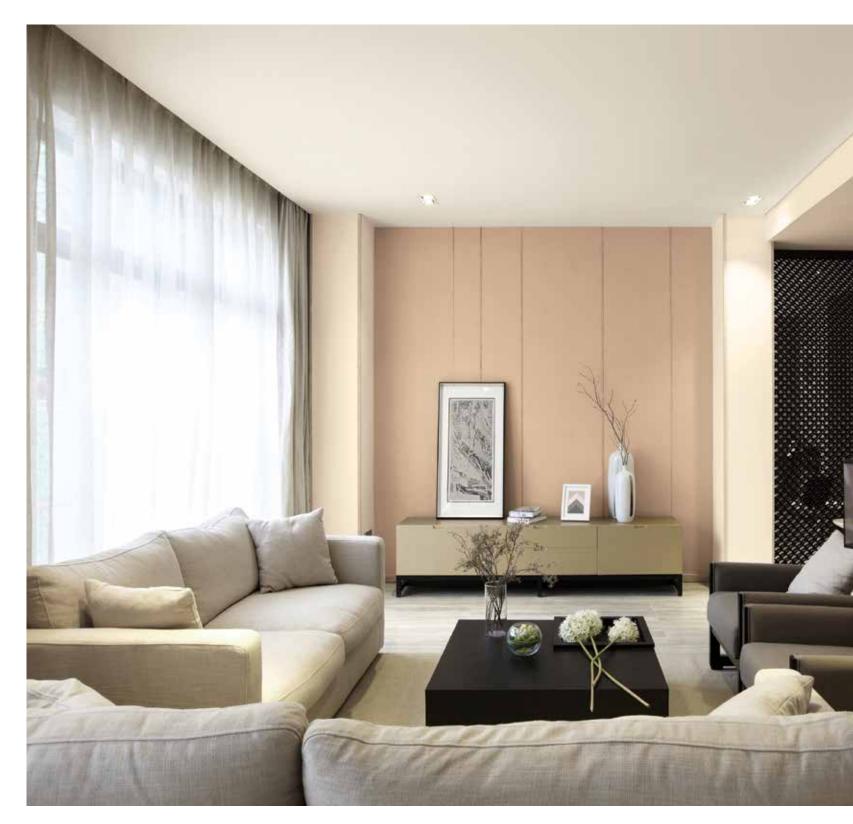

### U I **MASTERPIECE** WHITES

A white in its innumerable tints is a perfect backdrop to a modern art filled home. It is like the canvas against which all the elements of a room come to life.

| Sylvan Green   | 2603P   | Daylight      | 2715P   |
|----------------|---------|---------------|---------|
| Nearly White   | 2904P   | Pale Mushroom | 2897P   |
| Sweet Memories | 4499P-N | Tawny Tan     | 2764P   |
| Seashell Pink  | 4067P-N | Conerstone    | 4471P-N |
| Polar Bear     | 2912P   | Honey Cream   | 2036P   |
| Pebble Walk    | 4451P-N | Starlight     | 2009P   |
| Seafog         | 2674P   | Foggy Green   | 4408P-N |
|                |         |               |         |
| Fawn Beige     | 2774T   | Water Gray    | 2928T   |
| ACCENT COLOUR  |         | ACCENT COLOUR |         |

### MASTERPIECE WHITES

| Sylvan Green | 2603P   |
|--------------|---------|
|              |         |
| Conerstone   | 4471P-N |
|              |         |
| Fawn Beige   | 2774T   |

Give depth to a room with walls in shadow colors. A strong beige on the main wall becomes a focus. A darker tone, at the end of the corridor gives dimension and leads the eye to the other rooms.