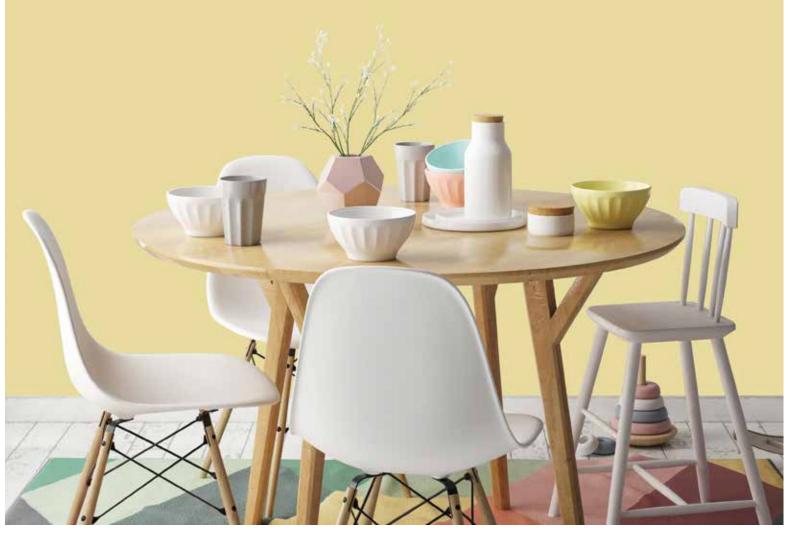

#### **SUNLIT BLISS**

Light is the most sought after quality in a home. The creamy colors of yellow, sunbaked orange, arresting red and terra cotta fill your rooms with warmth. A palette for the more traditional homes.

## 02 SUNLIT BLSS

For homes that are truly comfortable, where we look for a Sunlit Bliss. Pick out a favourite area and make it a place where every one gathers. Familiar woods, ethnic fabrics and warm colors of yellow, ochre, orange and olive make for a cozy home.