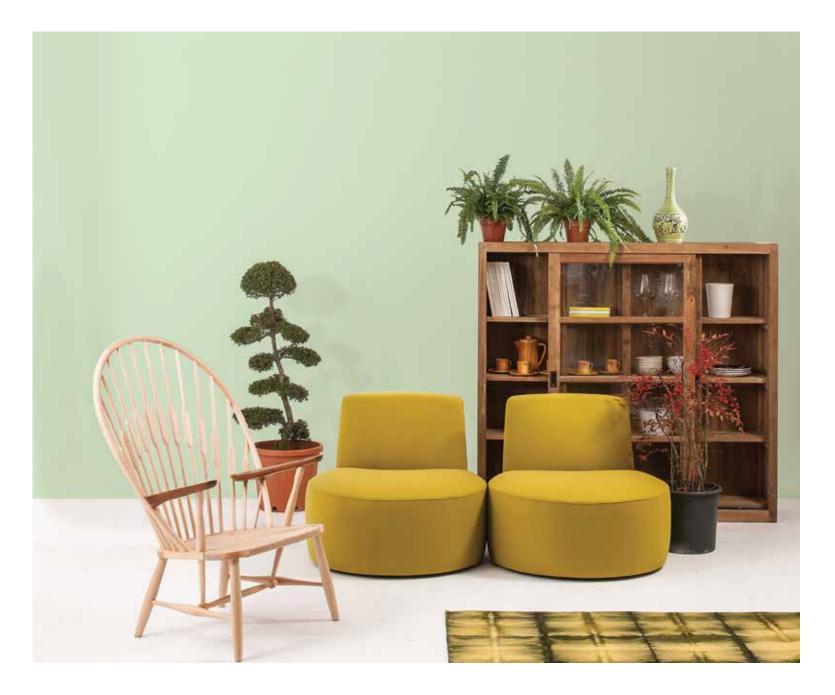

# 06 **SECRET** GARDEN

While you live in bustling streets and high-rise buildings, there is always that desire for a Secret Garden. A hidden green space you can call your own.

| Summer Green     | 2562P   | Riesling              | 2694P   |
|------------------|---------|-----------------------|---------|
| Greenery         | 2626P   | Bitter Lime           | 2639P   |
| Pale Ivy         | 2605P   | Whispering Wind       | 4444P-N |
| Beach Pea        | 2620T   | Lantern Glow          | 2006D   |
| Tropical Mist    | 2641T   | Olivero Gold          | 4008D-N |
| Virgin Forest    | 4374T-N | Fig Leaf              | 2657D   |
| Yucca            | 2935T   | Green Gold            | 2692D   |
|                  | 40000 1 |                       | 00007   |
| Brilliant Garnet | 4390C-N | Kiwi<br>Accent colour | 2628T   |

Bring the outdoors in. Pale calm walls reflect light from the large windows and bring the garden view in focus. The interior flows right outside and boundary ceases to exist between indoor and outdoor.

| Summer Green | 2562P |
|--------------|-------|
|              |       |
|              |       |
| Kiwi         | 2628T |