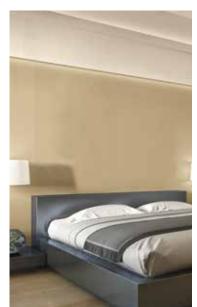

Walls are important when we are placing furniture. Play with two shades of white and give a subtle dimension to a bedroom wall. A deeper shade on the inset, frames the bed nicely.

| ) |             |         |
|---|-------------|---------|
| ו |             |         |
|   | Pebble Walk | 4451P-N |
|   |             |         |
|   |             | 07450   |
|   | Daylight    | 2715P   |
|   |             |         |