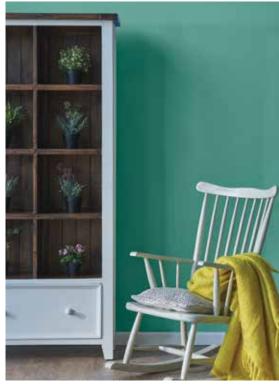

#### **TROPICAL PARADISE**

Tropical Paradise is a slightly retro idea for a naturally stylish home. Rich in strong colors, natural woods, the palette has verdant greens and aquatic blues for a lush home.