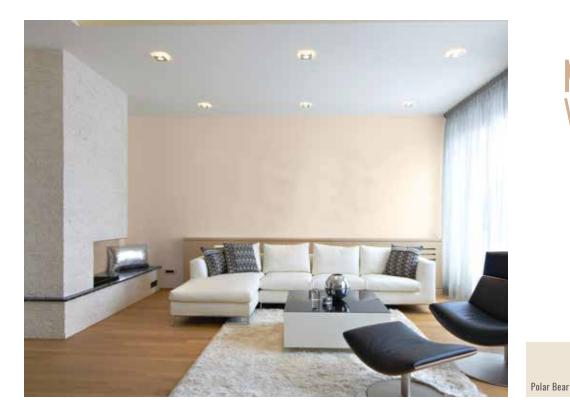

### U I **MASTERPIECE** WHITES

A white in its innumerable tints is a perfect backdrop to a modern art filled home. It is like the canvas against which all the elements of a room come to life.

| Sylvan Green   | 2603P   | Daylight      | 2715P   |
|----------------|---------|---------------|---------|
| Nearly White   | 2904P   | Pale Mushroom | 2897P   |
| Sweet Memories | 4499P-N | Tawny Tan     | 2764P   |
| Seashell Pink  | 4067P-N | Conerstone    | 4471P-N |
| Polar Bear     | 2912P   | Honey Cream   | 2036P   |
| Pebble Walk    | 4451P-N | Starlight     | 2009P   |
| Seafog         | 2674P   | Foggy Green   | 4408P-N |
|                |         |               |         |
| Fawn Beige     | 2774T   | Water Gray    | 2928T   |
| ACCENT COLOUR  |         | ACCENT COLOUR |         |

Walls are important when we are placing furniture. Play with two shades of white and give a subtle dimension to a bedroom wall. A deeper shade on the inset, frames the bed nicely.

| ) |             |         |
|---|-------------|---------|
| ו |             |         |
|   | Pebble Walk | 4451P-N |
|   |             |         |
|   |             | 07450   |
|   | Daylight    | 2715P   |
|   |             |         |