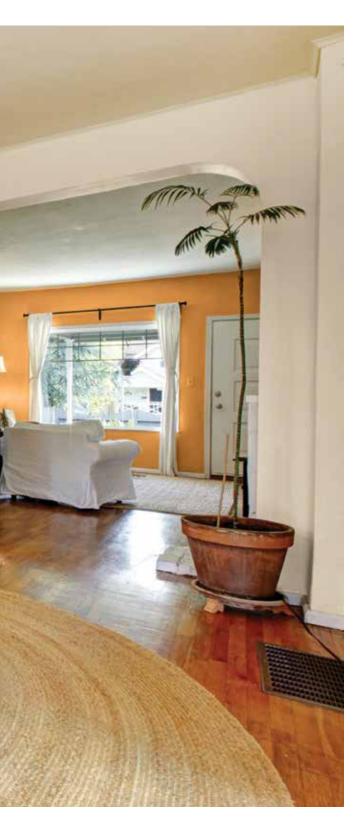

#### **SUNLIT BLISS**

Light is the most sought after quality in a home. The creamy colors of yellow, sunbaked orange, arresting red and terra cotta fill your rooms with warmth. A palette for the more traditional homes.

## 02 SUNLIT BLSS

For homes that are truly comfortable, where we look for a Sunlit Bliss. Pick out a favourite area and make it a place where every one gathers. Familiar woods, ethnic fabrics and warm colors of yellow, ochre, orange and olive make for a cozy home.

# SUNLIT BLSS

A gracious room with space that flows from the dining to the living. Harmonious hues of sun-kissed yellow near the window seat, are warmed to an orange accent making the living area cozy.