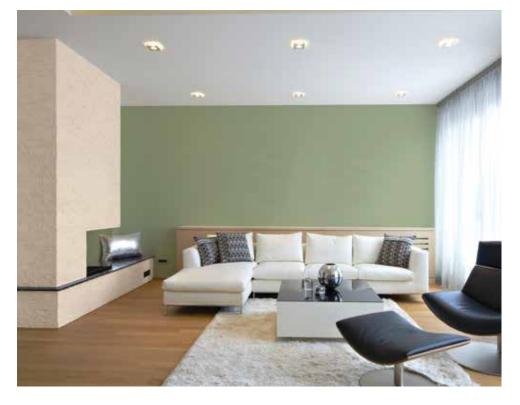

### MASTERPIECE WHITES

| Sylvan Green | 2603P   |
|--------------|---------|
|              |         |
| Conerstone   | 4471P-N |
|              |         |
| Fawn Beige   | 2774T   |

Give depth to a room with walls in shadow colors. A strong beige on the main wall becomes a focus. A darker tone, at the end of the corridor gives dimension and leads the eye to the other rooms.