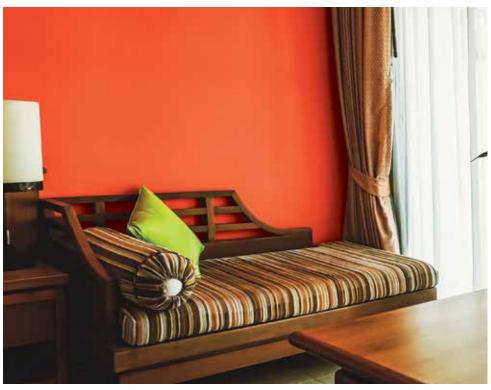

#### **SUNLIT BLISS**

Light is the most sought after quality in a home. The creamy colors of yellow, sunbaked orange, arresting red and terra cotta fill your rooms with warmth. A palette for the more traditional homes.

## 02 SUNLIT BLSS

For homes that are truly comfortable, where we look for a Sunlit Bliss. Pick out a favourite area and make it a place where every one gathers. Familiar woods, ethnic fabrics and warm colors of yellow, ochre, orange and olive make for a cozy home.

| Banana Cream    | 2010P | Yellow Custard   | 2701P   |
|-----------------|-------|------------------|---------|
| Texas Yellow    | 2013D | Creamette        | 2703P   |
|                 |       |                  |         |
| Midas Touch     | 2697T | Marshmellow Whip | 2038P   |
| Southern Breeze | 2681P | Crocus           | 2040T   |
| Gucci           | 2675P | Gilded Lily      | 2056C   |
| Mecca Gold      | 2048D | Nasturtium       | 2070C   |
| Redwood         | 2812C | Tyler's Truck    | 21120   |
|                 | 07007 |                  | 44000   |
| Lariat          | 2732T | Treasure Chest   | 4469D-N |
| ACCENT COLOUR   |       | ACCENT COLOUR    |         |