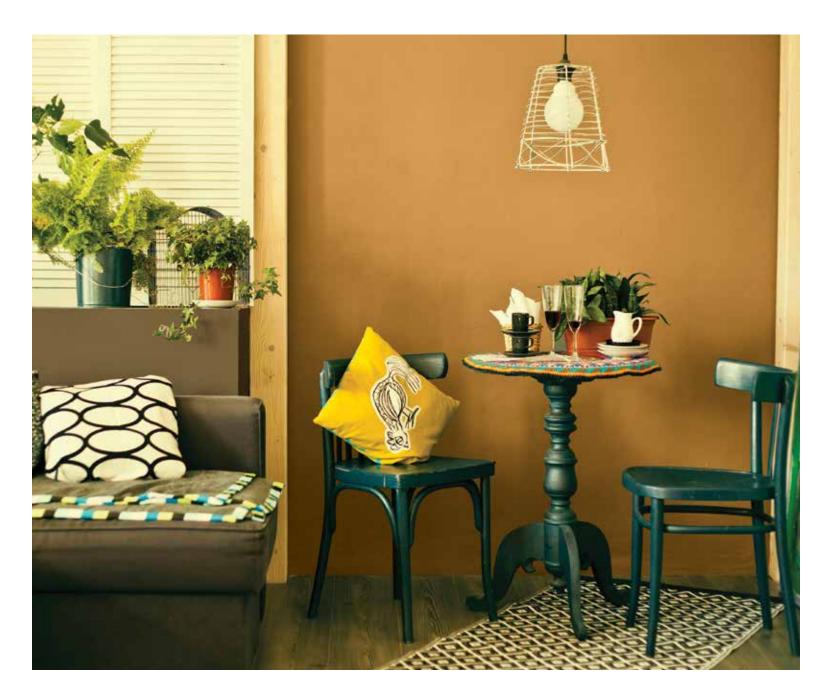

#### **SUNLIT BLISS**

Light is the most sought after quality in a home. The creamy colors of yellow, sunbaked orange, arresting red and terra cotta fill your rooms with warmth. A palette for the more traditional homes.

## 02 SUNLIT BLSS

For homes that are truly comfortable, where we look for a Sunlit Bliss. Pick out a favourite area and make it a place where every one gathers. Familiar woods, ethnic fabrics and warm colors of yellow, ochre, orange and olive make for a cozy home.

# SUNLIT BLSS

A gracious room with space that flows from the dining to the living. Harmonious hues of sun-kissed yellow near the window seat, are warmed to an orange accent making the living area cozy.